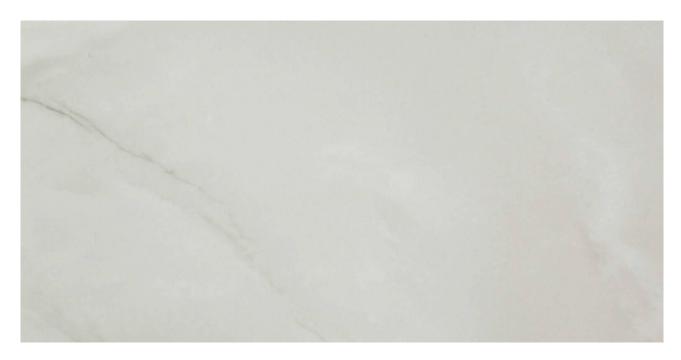

## PRODUCT SORRENTO ONYX HONED 24X48

24"x48" | Tile Collection

## **TECHNICAL DATA**

CODE: QULX-SO-4H

NAME: Sorrento Onyx Honed 24X48

SERIES: Luxury

**GROUPS:** Tile Collection

SIZE: 24"x48"

COLORS: Sorrento Onyx

FINISH: Matt LOOK: Marble Look STYLE: Contemporary USE: Floor and Wall