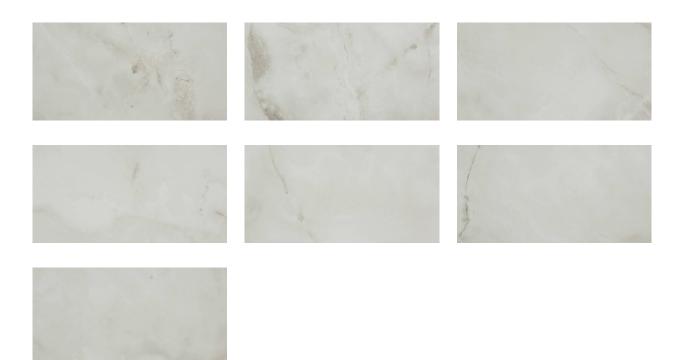

## PRODUCT SORRENTO ONYX HONED 24X48

24"x48" | Tile Collection





## **GRAPHIC VARIETY**





## **TECHNICAL DATA**

CODE: QULX-SO-4H

NAME: Sorrento Onyx Honed 24X48

SERIES: Luxury

**GROUPS:** Tile Collection

SIZE: 24"x48"

COLORS: Sorrento Onyx

FINISH: Matt LOOK: Marble Look STYLE: Contemporary USE: Floor and Wall

SUITABLE FOR: Indoor, Shower FROST RESISTANCE: Yes

PEI: 4

TYPOLOGY: Glazed Porcelain TYPE OF PIECE: Field Tile FLOORING VISUALIZER: Yes



## **PACKING**

|         |              | BOX |      |    | PALLET |      |    |
|---------|--------------|-----|------|----|--------|------|----|
| Size    | Product type | pcs | sqft | lb | boxes  | sqft | lb |
| 24"x48" | Field Tile   | 2   | 15.5 | 0  | 28     | 434  | 0  |

**WARNING** The information contained in this packing list is for guidance only, the contents of the packing may vary. Please consult our sales r