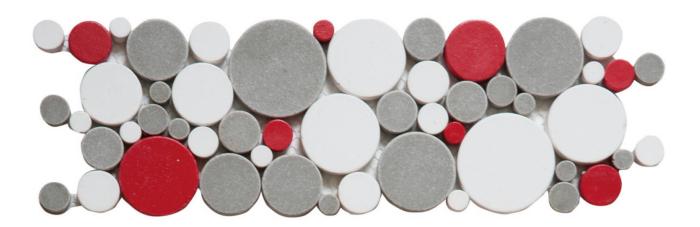

## PRODUCT WHITE GREY RED PENNY ROUNDS INTERLOCKING BORDER

4"x12" | Tile Collection

## **TECHNICAL DATA**

NEW

CODE: RVCHAWP022B

NAME: White Grey Red Penny Rounds Interlocking Border

SERIES: Chelsea Collection GROUPS: Tile Collection

SIZE: 4"x12"

COLORS: Grey, White LOOK: Multi-Look Mosaics USE: Floor and Wall

## WHITE GREY RED PENNY ROUNDS INTERLOCKING BORDER