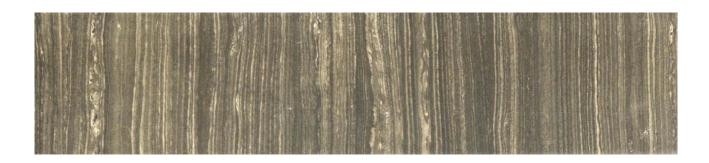

## PRODUCT 3X12 POLISHED NATURAL BULLNOSE

3"x12" | Other Tiles

## **TECHNICAL DATA**

CODE: AC69-845

NAME: 3X12 Polished Natural Bullnose

SERIES: Eramosa GROUPS: Other Tiles

SIZE: 3"x12"

COLORS: Natural Polished

FINISH: Polish LOOK: Marble Look STYLE: Contemporary USE: Floor and Wall FROST RESISTANCE: Yes