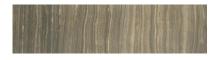

## **GRAPHIC VARIETY**

## **TECHNICAL DATA**

CODE: AC69-845

NAME: 3X12 Polished Natural Bullnose

SERIES: Eramosa GROUPS: Other Tiles

SIZE: 3"x12"

COLORS: Natural Polished

FINISH: Polish LOOK: Marble Look STYLE: Contemporary USE: Floor and Wall FROST RESISTANCE: Yes