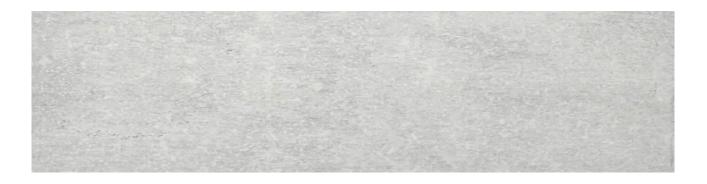

## PRODUCT ICE 3X12 BULLNOSE

3"x12" | Tile Collection

## **TECHNICAL DATA**

CODE: QUPO-IC-SB NAME: Ice 3X12 Bullnose SERIES: Portland GROUPS: Tile Collection SIZE: 3"x12" COLORS: Ice FINISH: Matt LOOK: Concrete STYLE: Contemporary USE: Floor and Wall SUITABLE FOR: Indoor FROST RESISTANCE: Yes SHADE VARIATION: V3 TYPOLOGY: Glazed Porcelain TYPE OF PIECE: Bullnose