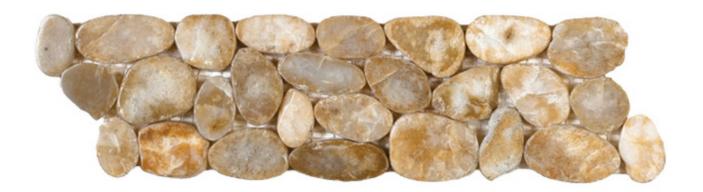

## PRODUCT BEIGE SLICED POLISHED PEBBLE INTERLOCKING BORDER

4"x12" | Tile Collection

## **TECHNICAL DATA**

NEW

CODE: RVCHAWG017B

NAME: Beige Sliced Polished Pebble Interlocking Border

SERIES: Chelsea Collection GROUPS: Tile Collection

SIZE: 4"x12" COLORS: Beige FINISH: Polish

LOOK: Multi-Look Mosaics USE: Floor and Wall

SUITABLE FOR: Backsplash,Indoor,Outdoor,Shower,Pool

TYPOLOGY: Natural Stone TYPE OF PIECE: Trim

## BEIGE SLICED POLISHED PEBBLE INTERLOCKING BORDER