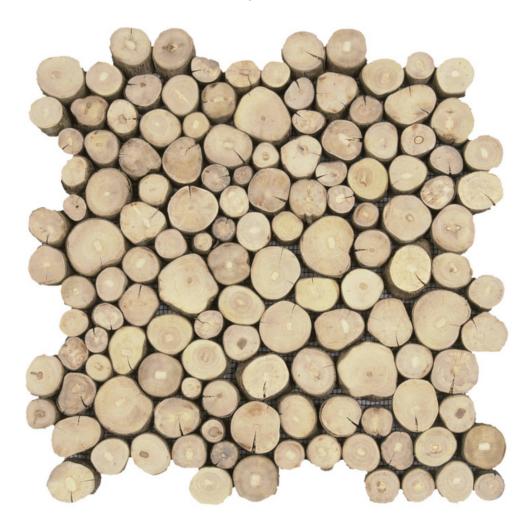

## PRODUCT COFFEE TREE WOOD INTERLOCKING MOSAIC

12"x12" | Tile Collection

## **TECHNICAL DATA**

NEW

CODE: RVCHAWB001

NAME: Coffee Tree Wood Interlocking Mosaic

SERIES: Chelsea Collection GROUPS: Tile Collection

SIZE: 12"x12" COLORS: Coffee

LOOK: Multi-Look Mosaics

USE: Wall only

SUITABLE FOR: Backsplash,Indoor TYPOLOGY: Mixed Materials TYPE OF PIECE: Mosaic FLOORING VISUALIZER: Yes