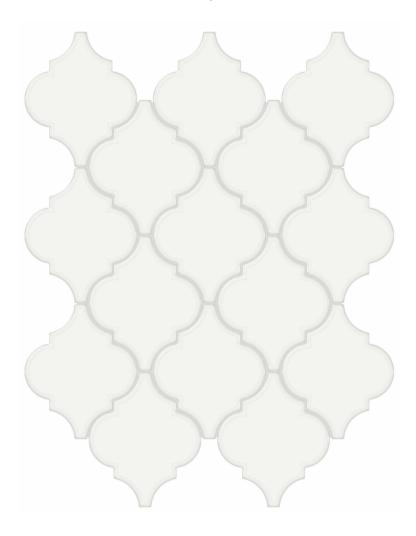

## PRODUCT WHITE GLOSSY ARABESQUE MOSAIC

10.43"x13.31" | Tile Collection

## **TECHNICAL DATA**

CODE: QUTR-WH-M16G NAME: White Glossy Arabesque Mosaic SERIES: Traditions **GROUPS:** Tile Collection SIZE: 10.43"x13.31" COLORS: White FINISH: Gloss LOOK: Mono-color STYLE: Classic USE: Floor and Wall SUITABLE FOR: Backsplash, Indoor FROST RESISTANCE: Yes MOSAIC TYPE: Mesh-Mounted TYPOLOGY: Porcelain TYPE OF PIECE: Mosaic FLOORING VISUALIZER: Yes