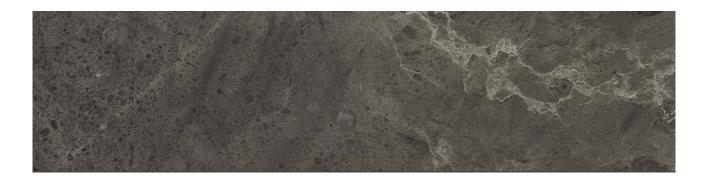

## PRODUCT FLORENCE 3X12 CARBON MATTE BULLNOSE

Tile Collection | Glazed Porcelain | Florence | | Coming Soon

## **GRAPHIC VARIETY**

## **TECHNICAL DATA**

STATUS: Coming Soon NEW CODE: QUFC-CA-SB NAME: Florence 3x12 Carbon Matte Bullnose SERIES: Florence **GROUPS:** Tile Collection SIZE: 3"x12" COLORS: Black FINISH: Matte LOOK: Marble Look STYLE: Traditional| Contemporary USE: Floor and Wall SUITABLE FOR: Indoor| Outdoor| Pool| Backsplash| Shower FROST RESISTANCE: Yes **PEI:** 4 SHADE VARIATION: V3 **TYPOLOGY:** Glazed Porcelain TYPE OF PIECE: Bullnose