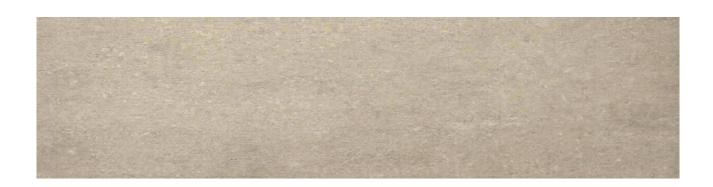

## **GRAPHIC VARIETY**

## **TECHNICAL DATA**

CODE: QUPO-CL-SB NAME: Clay 3X12 Bullnose

SERIES: Portland GROUPS: Tile Collection

SIZE: 3"x12"
COLORS: Clay
FINISH: Matt
LOOK: Concrete
STYLE: Contemporary
USE: Floor and Wall
SUITABLE FOR: Indoor
FROST RESISTANCE: Yes
SHADE VARIATION: V3
TYPOLOGY: Glazed Porcelain
TYPE OF PIECE: Bullnose