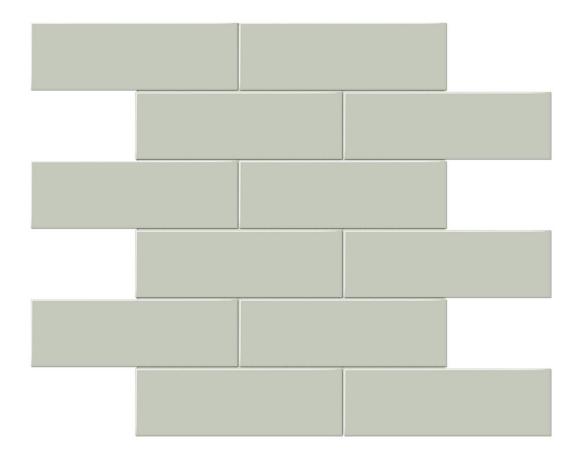

## PRODUCT 2X6 SOFT SAGE GLOSSY BRICK MOSAIC

11.65"x11.73" | Tile Collection

## **TECHNICAL DATA**

CODE: QUTR-SO-M12G

NAME: 2x6 Soft Sage Glossy Brick Mosaic

SERIES: Traditions GROUPS: Tile Collection SIZE: 11.65"x11.73" COLORS: Soft Sage FINISH: Gloss LOOK: Mono-color STYLE: Classic USE: Floor and Wall

SUITABLE FOR: Backsplash,Indoor

FROST RESISTANCE: Yes MOSAIC TYPE: 2"x6" TYPOLOGY: Porcelain TYPE OF PIECE: Mosaic FLOORING VISUALIZER: Yes

**NOTES:** Number Of Rows Per Sheet = 6