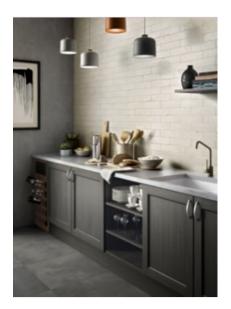

# PRODUCT 3X11 LOTUS BIANCO

3"x11" | Tile Collection |





# **GRAPHIC VARIETY**





#### **ROOM SCENES**







## **TECHNICAL DATA**

CODE: QURE-LO-1 NAME: 3X11 Lotus Bianco SERIES: Relax **GROUPS:** Tile Collection SIZE: 3"x11" COLORS: Lotus Bianco FINISH: Matt LOOK: Subway Tile STYLE: Traditional USE: Floor and Wall SUITABLE FOR: Backsplash|Indoor PEI: 3 SHADE VARIATION: V2 TYPOLOGY: Porcelain TYPE OF PIECE: Field Tile FLOORING VISUALIZER: Yes



### PACKING

|        |              | BOX |      |    | PALLET |      |    |
|--------|--------------|-----|------|----|--------|------|----|
| Size   | Product type | pcs | sqft | lb | boxes  | sqft | lb |
| 3"x11" | Field Tile   | 50  | 10.5 | 0  | 52     | 546  | 0  |

**WARNING** The information contained in this packing list is for guidance only, the contents of the packing may vary. Please consult our sales representatives for an exact list.