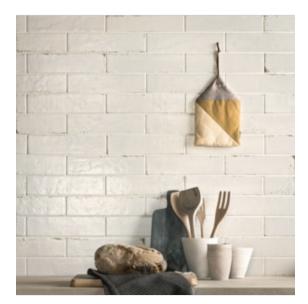

# PRODUCT 3X11 LOTUS BIANCO

3"x11" | Tile Collection |





# **GRAPHIC VARIETY**





#### **ROOM SCENES**







## **TECHNICAL DATA**

CODE: QURE-LO-1 NAME: 3X11 Lotus Bianco SERIES: Relax **GROUPS:** Tile Collection SIZE: 3"x11" COLORS: Lotus Bianco FINISH: Matt LOOK: Subway Tile STYLE: Traditional USE: Floor and Wall SUITABLE FOR: Backsplash|Indoor PEI: 3 SHADE VARIATION: V2 TYPOLOGY: Porcelain TYPE OF PIECE: Field Tile FLOORING VISUALIZER: Yes



### PACKING

|        |              | BOX |      |    | PALLET |      |    |
|--------|--------------|-----|------|----|--------|------|----|
| Size   | Product type | pcs | sqft | lb | boxes  | sqft | lb |
| 3"x11" | Field Tile   | 50  | 10.5 | 0  | 52     | 546  | 0  |

**WARNING** The information contained in this packing list is for guidance only, the contents of the packing may vary. Please consult our sales representatives for an exact list.