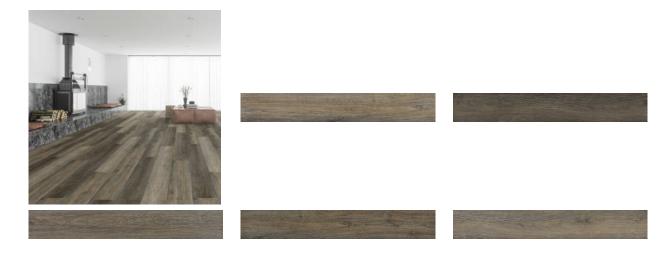

# PRODUCT 4402-ROYAL ASH

7"x48" | Luxury Vinyl Plank |





## **GRAPHIC VARIETY**





## **ROOM SCENES**





### **TECHNICAL DATA**

CODE: QUTM-RO-748N NAME: 4402-Royal Ash

SERIES: Timber Ridge Waterproof Flooring

GROUPS: Luxury Vinyl Plank

SIZE: 7"x48"
COLORS: Royal Ash
FINISH: Natural
LOOK: Wood Look
STYLE: Contemporary
USE: Floor only
SUITABLE FOR: Indoor

CLICK SYSTEM: Valinge 5Gi CORE BOARD THICKNESS: 4.0 mm

PAD THICKNESS: 1.0 mm TOTAL THICKNESS: 5.0 mm

PAD TYPE: EVA

RESIDENTIAL WARRANTY: Lifetime COMMERCIAL WARRANTY: 5 Year EDGE: 4 Sided micro bevel

SURFACE TEXTURE: Fine grain embossed texture

TYPOLOGY: SPC Flooring
TYPE OF PIECE: Field Tile
FLOORING VISUALIZER: Yes

NOTES: This Product Is An Spc/Waterproof Material And Not A Ceramic Tile.



## **PACKING**

|        |              | BOX |       |    | PALLET |      |    |
|--------|--------------|-----|-