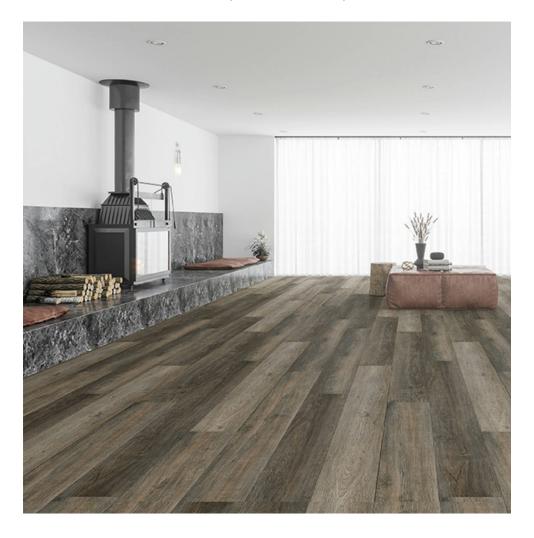

# PRODUCT 4402-ROYAL ASH

7"x48" | Luxury Vinyl Plank |





## **GRAPHIC VARIETY**





## **ROOM SCENES**





### **TECHNICAL DATA**

CODE: QUTM-RO-748N NAME: 4402-Royal Ash

SERIES: Timber Ridge Waterproof Flooring

GROUPS: Luxury Vinyl Plank

SIZE: 7"x48"
COLORS: Royal Ash
FINISH: Natural
LOOK: Wood Look
STYLE: Contemporary
USE: Floor only
SUITABLE FOR: Indoor

CLICK SYSTEM: Valinge 5Gi CORE BOARD THICKNESS: 4.0 mm

PAD THICKNESS: 1.0 mm TOTAL THICKNESS: 5.0 mm

PAD TYPE: EVA

RESIDENTIAL WARRANTY: Lifetime COMMERCIAL WARRANTY: 5 Year EDGE: 4 Sided micro bevel

SURFACE TEXTURE: Fine grain embossed texture

TYPOLOGY: SPC Flooring
TYPE OF PIECE: Field Tile
FLOORING VISUALIZER: Yes

NOTES: This Product Is An Spc/Waterproof Material And Not A Ceramic Tile.



## **PACKING**

|        |              | BOX |       |    | PALLET |      |    |
|---