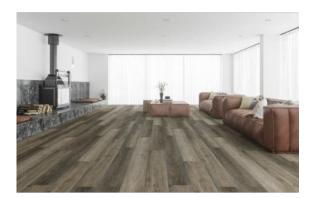

# PRODUCT 4402-ROYAL ASH

7"x48" | Luxury Vinyl Plank |





## **GRAPHIC VARIETY**





## **ROOM SCENES**





### **TECHNICAL DATA**

CODE: QUTM-RO-748N NAME: 4402-Royal Ash

SERIES: Timber Ridge Waterproof Flooring

GROUPS: Luxury Vinyl Plank

SIZE: 7"x48"
COLORS: Royal Ash
FINISH: Natural
LOOK: Wood Look
STYLE: Contemporary
USE: Floor only
SUITABLE FOR: Indoor

CLICK SYSTEM: Valinge 5Gi CORE BOARD THICKNESS: 4.0 mm

PAD THICKNESS: 1.0 mm TOTAL THICKNESS: 5.0 mm

PAD TYPE: EVA

RESIDENTIAL WARRANTY: Lifetime COMMERCIAL WARRANTY: 5 Year EDGE: 4 Sided micro bevel

SURFACE TEXTURE: Fine grain embossed texture

TYPOLOGY: SPC Flooring
TYPE OF PIECE: Field Tile
FLOORING VISUALIZER: Yes

NOTES: This Product Is An Spc/Waterproof Material And Not A Ceramic Tile.



## **PACKING**

|        |              | BOX |       |    | PALLET |      |    |
|--------|--------------|-----|-------|----|--------|---