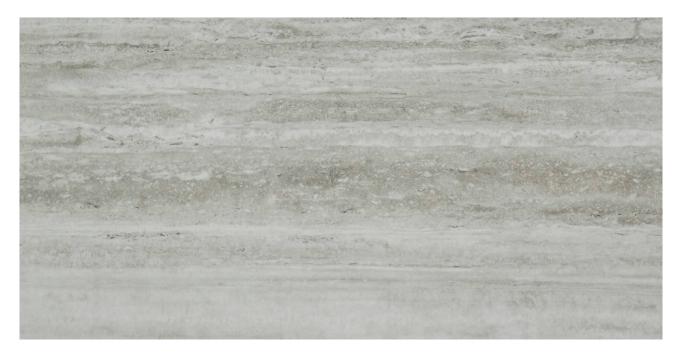

## PRODUCT TREISTE TRAVERTINI POLISHED 24X48

24"x48" | Tile Collection

## **TECHNICAL DATA**

CODE: QULX-TR-4P NAME: Treiste Travertini Polished 24X48 SERIES: Luxury **GROUPS:** Tile Collection SIZE: 24"x48" **COLORS:** Treiste Travertini FINISH: Polish LOOK: Marble Look STYLE: Contemporary USE: Floor and Wall SUITABLE FOR: Indoor, Shower FROST RESISTANCE: Yes **PEI:** 4 **TYPOLOGY:** Glazed Porcelain TYPE OF PIECE: Field Tile FLOORING VISUALIZER: Yes