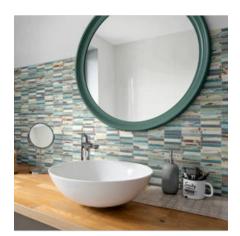

## PRODUCT 0.7X4 WOOD RECTANGLES MIX BEIGE BLUE CERAMIC MOSAIC

12"x12" | Tile Collection

## **ROOM SCENES**

## **TECHNICAL DATA**

CODE: RVCHAWC050 NAME: 0.7x4 Wood Rectangles Mix Beige Blue Ceramic Mosaic SERIES: Chelsea Collection GROUPS: Tile Collection SIZE: 12"x12" COLORS: Beige, Blue LOOK: Multi-Look Mosaics USE: Floor and Wall SUITABLE FOR: Backsplash,Indoor TYPOLOGY: Glazed Ceramic TYPE OF PIECE: Mosaic FLOORING VISUALIZER: Yes