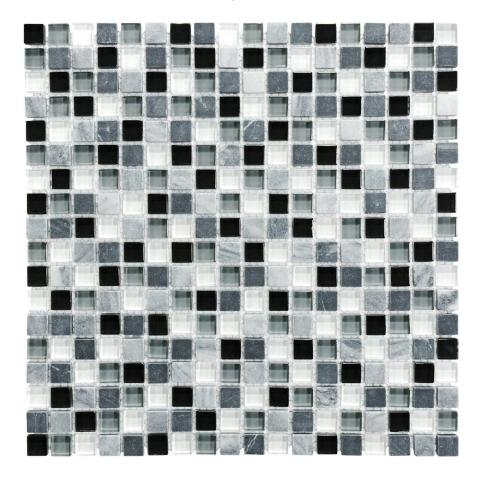

# PRODUCT 5/8X5/8 MIDNIGHT MOSAIC

12"x12" | Other Tiles

### **TECHNICAL DATA**

CODE: AC35-004

NAME: 5/8X5/8 Midnight Mosaic

SERIES: Bliss

GROUPS: Other Tiles SIZE: 12"x12"

COLORS: Midnight Mosaic

FINISH: Matt

LOOK: Multi-Look Mosaics USE: Floor and Wall

SUITABLE FOR: Backsplash,Indoor TYPOLOGY: Mixed Materials TYPE OF PIECE: Mosaic

**NOTES:** Number Of Rows Per Sheet = 18