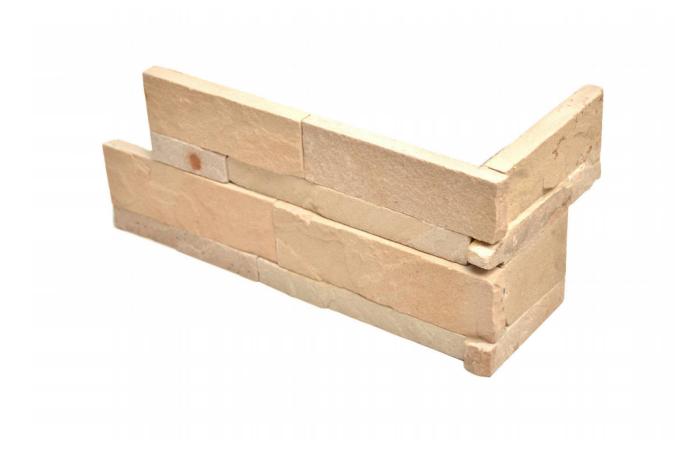

## PRODUCT AFRICAN DUNE 6X18 ASSEMBLED CORNER

3"x12" | Other Tiles

Tel./Phone: Fax: email: info@qualisceramica.com www.qualisceramica.com

## **TECHNICAL DATA**

CODE: AC76-377 NAME: African Dune 6X18 Assembled Corner SERIES: Ledgerstone GROUPS: Other Tiles SIZE: 3"x12" COLORS: African Dune FINISH: Natural LOOK: Stone Look STYLE: Traditional USE: Floor and Wall FROST RESISTANCE: Yes TYPOLOGY: Natural Stone TYPE OF PIECE: Trim