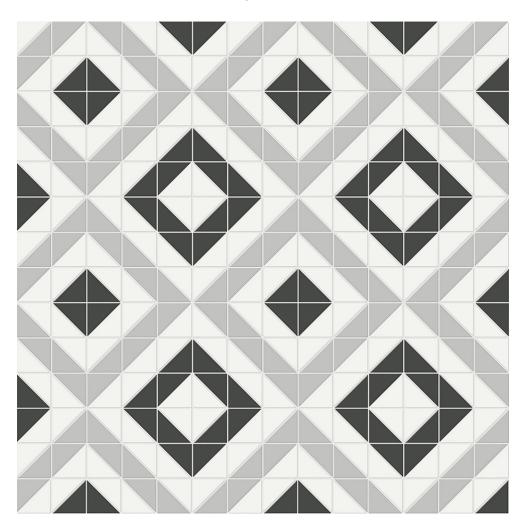

## PRODUCT MIDNIGHT BLEND MATTE CUBIC PATTERN MOSAIC

10"x10" | Tile Collection

## **TECHNICAL DATA**

CODE: QUTR-MI-M20M

NAME: Midnight Blend Matte Cubic Pattern Mosaic

SERIES: Traditions GROUPS: Tile Collection

SIZE: 10"x10"

COLORS: Midnight Blend

FINISH: Matt LOOK: Mono-color STYLE: Classic USE: Floor and Wall

SUITABLE FOR: Backsplash,Indoor

FROST RESISTANCE: Yes MOSAIC TYPE: Mesh-Mounted TYPOLOGY: Porcelain TYPE OF PIECE: Mosaic FLOORING VISUALIZER: Yes