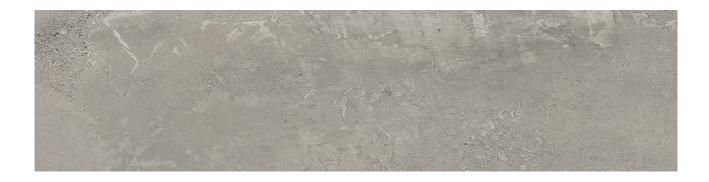

## PRODUCT WILLIAMSBURG TAUPE 3X12

3"x12" | Tile Collection

## **TECHNICAL DATA**

CODE: QUBR-WI-4

NAME: Williamsburg Taupe 3x12

SERIES: Bridges

**GROUPS:** Tile Collection

SIZE: 3"x12"

COLORS: Williamsburg Taupe

FINISH: Matt LOOK: Concrete STYLE: Contemporary USE: Floor and Wall