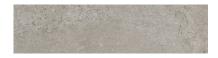

## PRODUCT WILLIAMSBURG TAUPE 3X12

3"x12" | Tile Collection

## **TECHNICAL DATA**

CODE: QUBR-WI-4

NAME: Williamsburg Taupe 3x12

SERIES: Bridges

**GROUPS:** Tile Collection

SIZE: 3"x12"

COLORS: Williamsburg Taupe

FINISH: Matt LOOK: Concrete STYLE: Contemporary USE: Floor and Wall