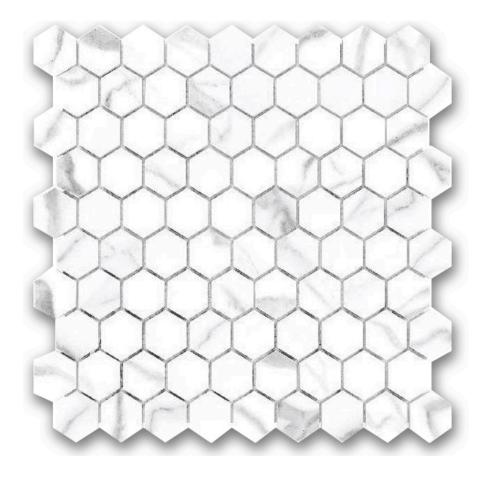

## **TECHNICAL DATA**

CODE: QUAD-LO-M2PN NAME: Polished 1 SERIES: Ardor **GROUPS:** Tile Collection SIZE: 12"x12" COLORS: Love FINISH: Polish LOOK: Marble Look STYLE: Contemporary USE: Floor and Wall SUITABLE FOR: Backsplash|Indoor FROST RESISTANCE: Yes MOSAIC TYPE: Mesh-Mounted TYPOLOGY: Porcelain TYPE OF PIECE: Mosaic FLOORING VISUALIZER: Yes