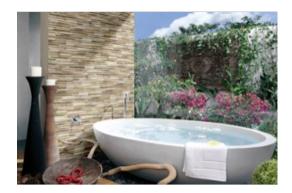

# PRODUCT NAMPULA BEIGE 3X15

3"x15" | Tile Collection





## **GRAPHIC VARIETY**















## **ROOM SCENES**







### **TECHNICAL DATA**

CODE: QUMB-NB-1

NAME: Nampula Beige 3X15 SERIES: Mozambique GROUPS: Tile Collection

SIZE: 3"x15"

COLORS: Nampula Beige

FINISH: Natural LOOK: Wood Look STYLE: Traditional USE: Wall only SUITABLE FOR: Indoor FROST RESISTANCE: Yes TYPOLOGY: Porcelain

TYPE OF PIECE: Field Tile FLOORING VISUALIZER: Yes



## **PACKING**

|        |              | BOX |      |    | PALLET |       |    |
|--------|--------------|-----|------|----|--------|-------|----|
| Size   | Product type | pcs | sqft | lb | boxes  | sqft  | lb |
| 3"x15" | Field Tile   | 26  | 8.08 | 0  | 70     | 565.6 | 0  |

**WARNING** The information contained in this packing list is for guidance only, the contents of the packing may vary. Please consult our sales representatives for an exact list.