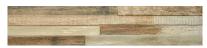

## **GRAPHIC VARIETY**

### **TECHNICAL DATA**

CODE: QUMB-NB-1

NAME: Nampula Beige 3X15 SERIES: Mozambique GROUPS: Tile Collection

SIZE: 3"x15"

COLORS: Nampula Beige

FINISH: Natural LOOK: Wood Look STYLE: Traditional USE: Wall only SUITABLE FOR: Indoor FROST RESISTANCE: Yes TYPOLOGY: Porcelain