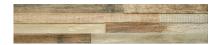

## **GRAPHIC VARIETY**

### **TECHNICAL DATA**

CODE: QUMB-NB-1

NAME: Nampula Beige 3X15 SERIES: Mozambique GROUPS: Tile Collection

SIZE: 3"x15"

COLORS: Nampula Beige

FINISH: Natural LOOK: Wood Look STYLE: Traditional USE: Wall only SUITABLE FOR: Indoor FROST RESISTANCE: Yes TYPOLOGY: Porcelain