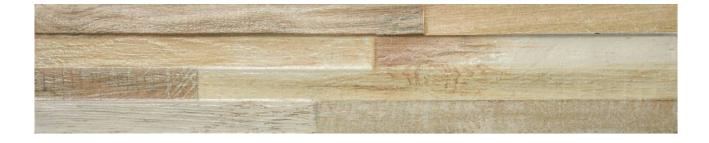

# PRODUCT NAMPULA BEIGE 3X15

3"x15" | Tile Collection

### **TECHNICAL DATA**

CODE: QUMB-NB-1

NAME: Nampula Beige 3X15 SERIES: Mozambique GROUPS: Tile Collection

SIZE: 3"x15"

COLORS: Nampula Beige

FINISH: Natural LOOK: Wood Look STYLE: Traditional USE: Wall only SUITABLE FOR: Indoor FROST RESISTANCE: Yes TYPOLOGY: Porcelain