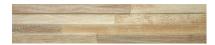

## **GRAPHIC VARIETY**

### **TECHNICAL DATA**

CODE: QUMB-NB-1

NAME: Nampula Beige 3X15 SERIES: Mozambique GROUPS: Tile Collection

SIZE: 3"x15"

COLORS: Nampula Beige

FINISH: Natural LOOK: Wood Look STYLE: Traditional USE: Wall only SUITABLE FOR: Indoor FROST RESISTANCE: Yes TYPOLOGY: Porcelain