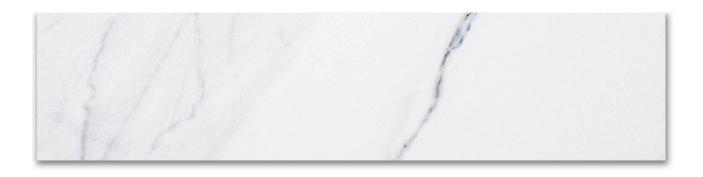

## **GRAPHIC VARIETY**

#### **TECHNICAL DATA**

CODE: VAG2042A NAME: 3X12F Calacatta SERIES: Calacatta\_V12 GROUPS: Other Tiles SIZE: 3"x12" COLORS: Calacatta FINISH: Polish LOOK: Marble Look STYLE: Classic USE: Floor and Wall SUITABLE FOR: Backsplash|Indoor|Outdoor|| FROST RESISTANCE: Yes PEI: 5 TYPOLOGY: Porcelain TYPE OF PIECE: Field Tile