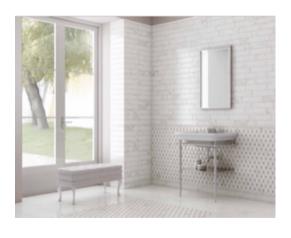

# PRODUCT 3X12F CALACATTA

3"x12" | Other Tiles |





## **GRAPHIC VARIETY**





## **ROOM SCENES**











#### **TECHNICAL DATA**

CODE: VAG2042A NAME: 3X12F Calacatta SERIES: Calacatta\_V12 GROUPS: Other Tiles SIZE: 3"x12" COLORS: Calacatta FINISH: Polish LOOK: Marble Look STYLE: Classic USE: Floor and Wall SUITABLE FOR: Backsplash|Indoor|Outdoor|| FROST RESISTANCE: Yes PEI: 5 TYPOLOGY: Porcelain TYPE OF PIECE: Field Tile



#### PACKING

|        |              | BOX |      |    | PALLET |      |    |
|--------|--------------|-----|------|----|--------|------|----|
| Size   | Product type | pcs | sqft | lb | boxes  | sqft | lb |
| 3"x12" | Field Tile   | 26  | 6.3  | 0  | 60     | 378  | 0  |

**WARNING** The information contained in this packing list is for guidance only, the contents of the packing may vary. Please consult our sales representatives for an exact list.