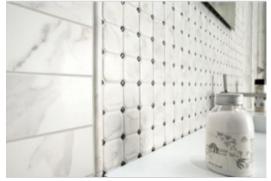

# PRODUCT 3X12F CALACATTA

3"x12" | Other Tiles |





## **GRAPHIC VARIETY**





## **ROOM SCENES**











#### **TECHNICAL DATA**

CODE: VAG2042A NAME: 3X12F Calacatta SERIES: Calacatta\_V12 GROUPS: Other Tiles SIZE: 3"x12" COLORS: Calacatta FINISH: Polish LOOK: Marble Look STYLE: Classic USE: Floor and Wall SUITABLE FOR: Backsplash|Indoor|Outdoor|| FROST RESISTANCE: Yes PEI: 5 TYPOLOGY: Porcelain TYPE OF PIECE: Field Tile



#### PACKING

|        |              | BOX |      |    | PALLET |      |    |
|--------|--------------|-----|------|----|--------|------|----|
| Size   | Product type | pcs | sqft | lb | boxes  | sqft | lb |
| 3"x12" | Field Tile   | 26  | 6.3  | 0  | 60     | 378  | 0  |

**WARNING** The information contained in this packing list is for guidance only, the contents of the packing may vary. Please consult our sales representatives for an exact list.