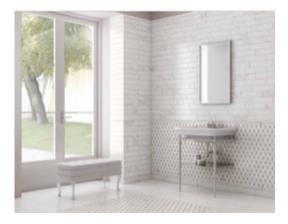

# PRODUCT 3X12F CALACATTA

3"x12" | Other Tiles |





## **GRAPHIC VARIETY**





## **ROOM SCENES**











#### **TECHNICAL DATA**

CODE: VAG2042A NAME: 3X12F Calacatta SERIES: Calacatta\_V12 GROUPS: Other Tiles SIZE: 3"x12" COLORS: Calacatta FINISH: Polish LOOK: Marble Look STYLE: Classic USE: Floor and Wall SUITABLE FOR: Backsplash|Indoor|Outdoor|| FROST RESISTANCE: Yes PEI: 5 TYPOLOGY: Porcelain TYPE OF PIECE: Field Tile



#### PACKING

|        |              | BOX |      |    | PALLET |      |    |
|--------|--------------|-----|------|----|--------|------|----|
| Size   | Product type | pcs | sqft | lb | boxes  | sqft | lb |
| 3"x12" | Field Tile   | 26  | 6.3  | 0  | 60     | 378  | 0  |

**WARNING** The information contained in this packing list is for guidance only, the contents of the packing may vary. Please consult our sales representatives for an exact list.