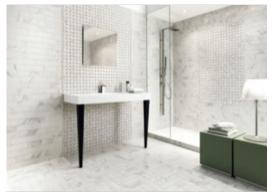

# PRODUCT 3X12F CALACATTA

3"x12" | Other Tiles |





## **GRAPHIC VARIETY**





## **ROOM SCENES**











#### **TECHNICAL DATA**

CODE: VAG2042A NAME: 3X12F Calacatta SERIES: Calacatta\_V12 GROUPS: Other Tiles SIZE: 3"x12" COLORS: Calacatta FINISH: Polish LOOK: Marble Look STYLE: Classic USE: Floor and Wall SUITABLE FOR: Backsplash|Indoor|Outdoor|| FROST RESISTANCE: Yes PEI: 5 TYPOLOGY: Porcelain TYPE OF PIECE: Field Tile



#### PACKING

|        |              | BOX |      |    | PALLET |      |    |
|--------|--------------|-----|------|----|--------|------|----|
| Size   | Product type | pcs | sqft | lb | boxes  | sqft | lb |
| 3"x12" | Field Tile   | 26  | 6.3  | 0  | 60     | 378  | 0  |

**WARNING** The information contained in this packing list is for guidance only, the contents of the packing may vary. Please consult our sales representatives for an exact list.