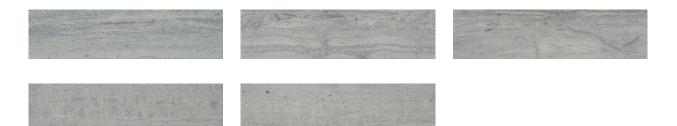

## PRODUCT 3X12 HONED WOODEN SILVER

3"x12" | Other Tiles





## **GRAPHIC VARIETY**





## **TECHNICAL DATA**

CODE: ARSILVER312 NAME: 3X12 Honed Wooden Silver SERIES: Arvex GROUPS: Other Tiles SIZE: 3"x12" COLORS: Wooden Silver FINISH: Matt LOOK: Multi-Look Mosaics STYLE: Contemporary USE: Floor and Wall TYPE OF PIECE: Field Tile



## PACKING

|        |              | BOX |      |    | PALLET |      |    |
|--------|--------------|-----|------|----|--------|------|----|
| Size   | Product type | pcs | sqft | lb | boxes  | sqft | lb |
| 3"x12" | Field Tile   | 30  | 7.38 | 0  | 0      | 0    | 0  |

**WARNING** The information contained in this packing list is for guidance only, the contents of the packing may vary. Please consult our sales representatives for an exact list.