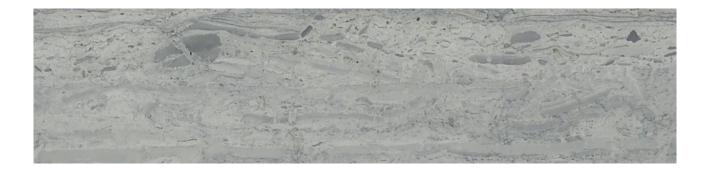

## PRODUCT 3X12 HONED WOODEN SILVER

3"x12" | Other Tiles

## **TECHNICAL DATA**

CODE: ARSILVER312 NAME: 3X12 Honed Wooden Silver SERIES: Arvex GROUPS: Other Tiles SIZE: 3"x12" COLORS: Wooden Silver FINISH: Matt LOOK: Multi-Look Mosaics STYLE: Contemporary USE: Floor and Wall TYPE OF PIECE: Field Tile