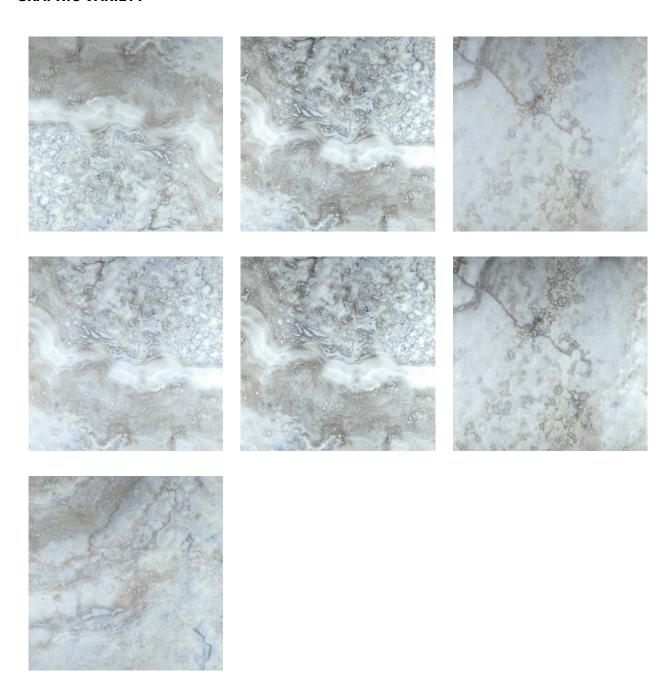

## PRODUCT AZZURRO 13X13

13"x13" | Tile Collection





## **GRAPHIC VARIETY**





## **TECHNICAL DATA**

CODE: QUSI-AZ-F1
NAME: Azzurro 13X13

SERIES: Siena

**GROUPS:** Tile Collection

SIZE: 13"x13"
COLORS: Azzurro
FINISH: Matt
LOOK: Marble Look
STYLE: Contemporary
USE: Floor and Wall

SUITABLE FOR: Indoor,Shower FROST RESISTANCE: Yes

**PEI**: 4

TYPOLOGY: Porcelain TYPE OF PIECE: Field Tile FLOORING VISUALIZER: Yes



## **PACKING**

|         |              | BOX |       |    | PALLET |        |    |
|---------|--------------|-----|-------|----|--------|--------|----|
| Size    | Product type | pcs | sqft  | lb | boxes  | sqft   | lb |
| 13"x13" | Field Tile   | 9   | 10.76 | 0  | 64     | 688.64 | 0  |

**WARNING** The information contained in this packing list is for guidance only, the contents of the packing may vary. Please consult our sales representatives