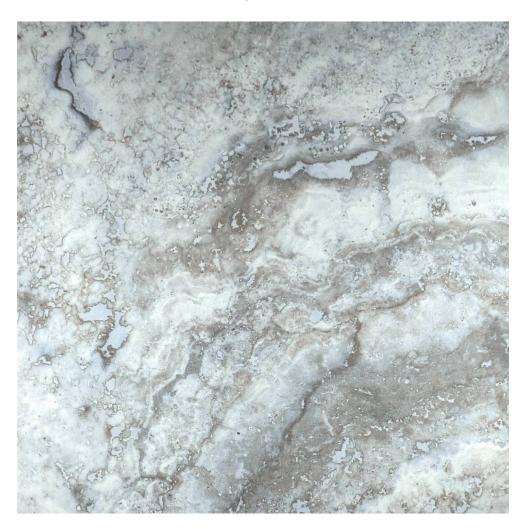

## PRODUCT AZZURRO 13X13

13"x13" | Tile Collection

## **TECHNICAL DATA**

CODE: QUSI-AZ-F1
NAME: Azzurro 13X13

SERIES: Siena

**GROUPS:** Tile Collection

SIZE: 13"x13"
COLORS: Azzurro
FINISH: Matt
LOOK: Marble Look
STYLE: Contemporary
USE: Floor and Wall

SUITABLE FOR: Indoor,Shower FROST RESISTANCE: Yes