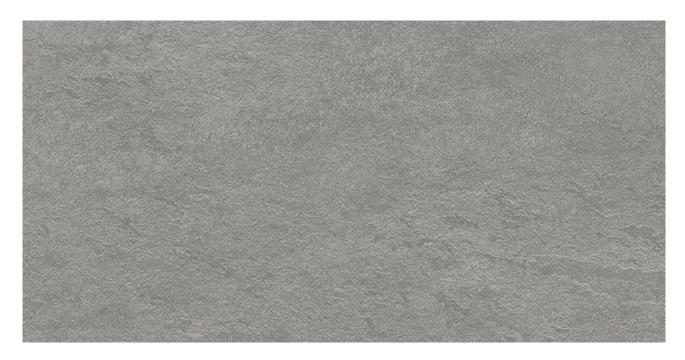

## PRODUCT LINCOLN LIGHT GREY 12X24

Tile Collection | Porcelain | Metro | |

## **TECHNICAL DATA**

CODE: QUME-LI-1

NAME: Lincoln Light Grey 12x24

SERIES: Metro

**GROUPS:** Tile Collection

SIZE: 12"x24"

COLORS: Lincoln Light Grey

FINISH: Matt

LOOK: Slate Stone Look STYLE: Contemporary USE: Floor and Wall

SUITABLE FOR: Indoor, Shower FROST RESISTANCE: Yes

PEI: 4

TYPOLOGY: Porcelain TYPE OF PIECE: Field Tile FLOORING VISUALIZER: Yes