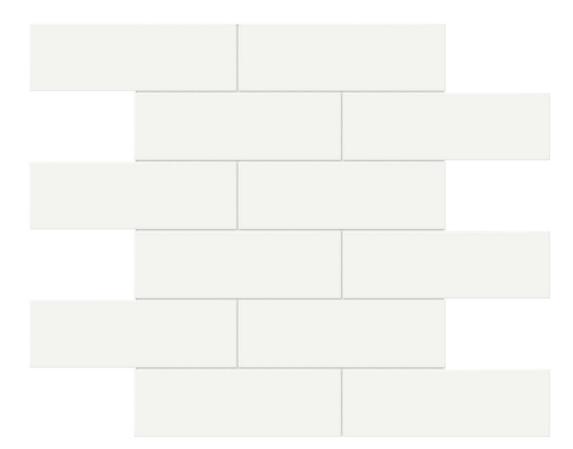

## PRODUCT 2X6 WHITE GLOSSY BRICK MOSAIC

11.65"x11.73" | Tile Collection

## **TECHNICAL DATA**

CODE: QUTR-WH-M12G

NAME: 2x6 White Glossy Brick Mosaic

SERIES: Traditions GROUPS: Tile Collection SIZE: 11.65"x11.73" COLORS: White FINISH: Gloss LOOK: Mono-color STYLE: Classic USE: Floor and Wall

SUITABLE FOR: Backsplash,Indoor

FROST RESISTANCE: Yes MOSAIC TYPE: 2"x6" TYPOLOGY: Porcelain TYPE OF PIECE: Mosaic FLOORING VISUALIZER: Yes

**NOTES:** Number Of Rows Per Sheet = 6