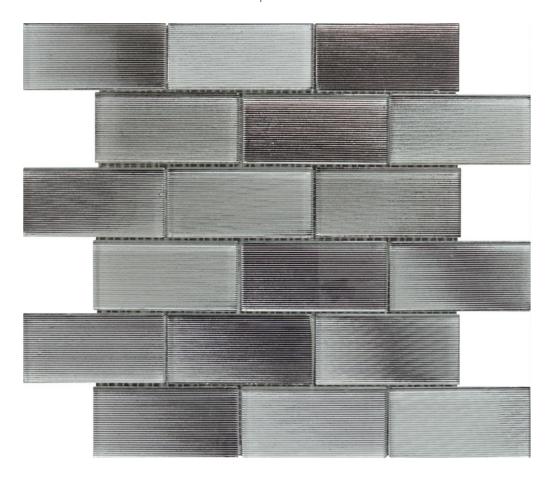

## PRODUCT 2\"X4\" LINEAR LIGHT GREY GLASS BRICK PATTERN MOSAIC

12"x12" | Tile Collection

## **TECHNICAL DATA**

NEW

CODE: RVCHAWV052

NAME: 2"X4" Linear Light Grey Glass Brick Pattern Mosaic

SERIES: Chelsea Collection GROUPS: Tile Collection

SIZE: 12"x12" COLORS: Light Grey LOOK: Multi-Look Mosaics