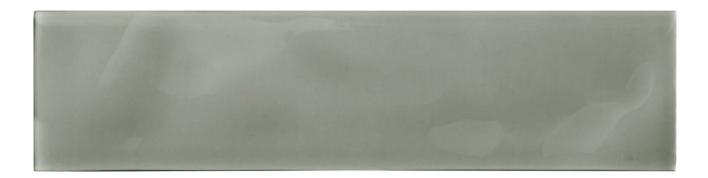

## PRODUCT SMOKE ARTISAN GLASS 3X12

3"x12" | Other Tiles

## **TECHNICAL DATA**

CODE: AC38-012 NAME: Smoke Artisan Glass 3X12 SERIES: Bliss Element GROUPS: Other Tiles SIZE: 3"x12" COLORS: Smoke FINISH: Gloss LOOK: Glass STYLE: Classic USE: Wall only SUITABLE FOR: Backsplash TYPOLOGY: Glass TYPE OF PIECE: Field Tile