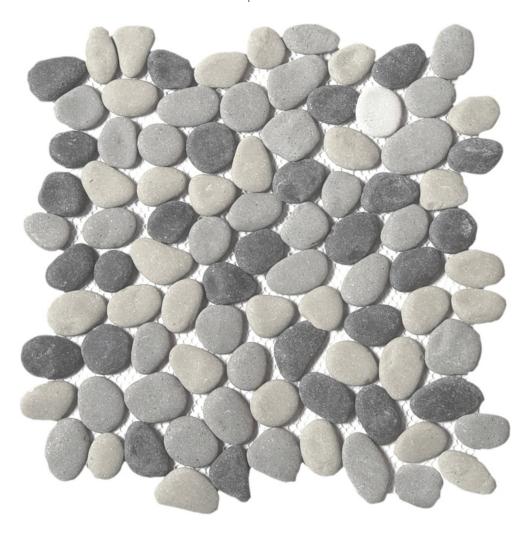

## PRODUCT MIX GREY RECONSTITUTED PEBBLE INTERLOCKING MOSAIC

12"x12" | Tile Collection

## **TECHNICAL DATA**

NEW

CODE: RVCHAWG003

NAME: Mix Grey Reconstituted Pebble Interlocking Mosaic

SERIES: Chelsea Collection GROUPS: Tile Collection

SIZE: 12"x12" COLORS: Grey

LOOK: Multi-Look Mosaics USE: Floor and Wall