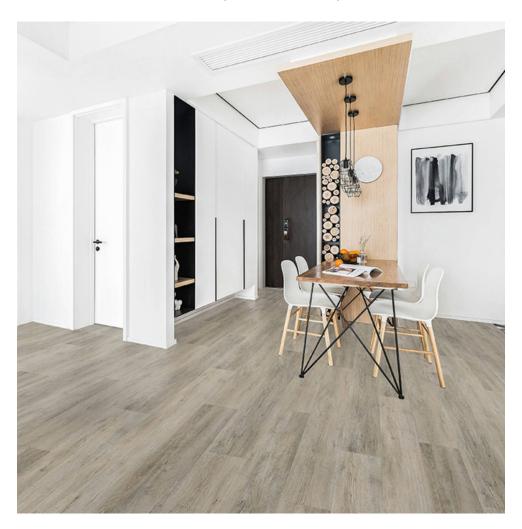

# PRODUCT 4408-LIGHT ASH

7"x48" | Luxury Vinyl Plank |





## **GRAPHIC VARIETY**





## **ROOM SCENES**





### **TECHNICAL DATA**

CODE: QUTM-LI-748N NAME: 4408-Light Ash

SERIES: Timber Ridge Waterproof Flooring

GROUPS: Luxury Vinyl Plank

SIZE: 7"x48"

COLORS: Light Ash
FINISH: Natural

LOOK: Wood Look

STYLE: Contemporary

USE: Floor only

SUITABLE FOR: Indoor

CLICK SYSTEM: Valinge 5Gi

CORE BOARD THICKNESS: 4.0 mm

PAD THICKNESS: 1.0 mm TOTAL THICKNESS: 5.0 mm

PAD TYPE: EVA

RESIDENTIAL WARRANTY: Lifetime COMMERCIAL WARRANTY: 5 Year EDGE: 4 Sided micro bevel

SURFACE TEXTURE: Fine grain embossed texture

TYPOLOGY: SPC Flooring
TYPE OF PIECE: Field Tile
FLOORING VISUALIZER: Yes

NOTES: This Product Is An Spc/Waterproof Material And Not A Ceramic Tile.



## **PACKING**

|        |              | BOX |       |    | PALLET |      |