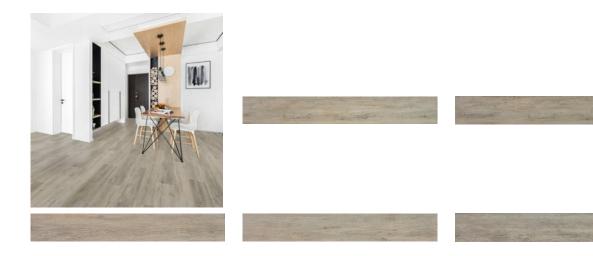

# PRODUCT 4408-LIGHT ASH

7"x48" | Luxury Vinyl Plank |





## **GRAPHIC VARIETY**





## **ROOM SCENES**





### **TECHNICAL DATA**

CODE: QUTM-LI-748N NAME: 4408-Light Ash

SERIES: Timber Ridge Waterproof Flooring

GROUPS: Luxury Vinyl Plank

SIZE: 7"x48"

COLORS: Light Ash
FINISH: Natural

LOOK: Wood Look

STYLE: Contemporary

USE: Floor only

SUITABLE FOR: Indoor

CLICK SYSTEM: Valinge 5Gi

CORE BOARD THICKNESS: 4.0 mm

PAD THICKNESS: 1.0 mm TOTAL THICKNESS: 5.0 mm

PAD TYPE: EVA

RESIDENTIAL WARRANTY: Lifetime COMMERCIAL WARRANTY: 5 Year EDGE: 4 Sided micro bevel

SURFACE TEXTURE: Fine grain embossed texture

TYPOLOGY: SPC Flooring
TYPE OF PIECE: Field Tile
FLOORING VISUALIZER: Yes

NOTES: This Product Is An Spc/Waterproof Material And Not A Ceramic Tile.



## **PACKING**

|        |              | BOX |       |    | PALLET |      |    |
|--------|--------------|-