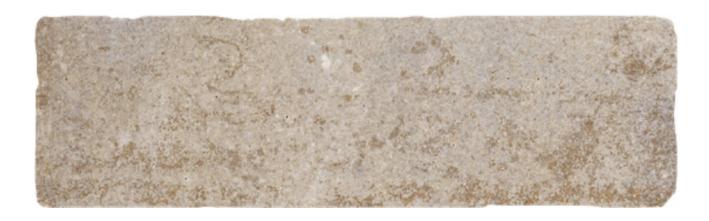

## PRODUCT FIELD TILE 2.875" X 9.75" CINNAMON

Tile Collection | Porcelain | Hampton Collection | |

This brick field tile features durable European porcelain with a rustic and traditional brick-like appearance. This brick is inspired by the classic look of exposed brick with a new-age twist for a modern industrial design. These bricks offer versatility and practicality as they can be used in both interior and exterior spaces as well as in showers. Additionally, these bricks can be laid out in an array of patterns including stacked, offset, and herringbone.

## **TECHNICAL DATA**

**DESCRIPTION:** This brick field tile features durable European porcelain with a rustic and traditional brick-like appearance. This brick is inspired by the classic look of exposed brick with a new-age twist for a modern industrial design. These bricks offer versatility and practicality as they can be used in both interior and exterior spaces as well as in showers. Additionally, these bricks can be laid out in an array of patterns including stacked, offset, and herringbone.

CODE: RVHA002

NAME: Field Tile 2.875" X 9.75" Cinnamon

SERIES: Hampton Collection GROUPS: Tile Collection SIZE: 2.88"x9.75" COLORS: Creme FINISH: Matte

STYLE: Rustic|Traditional|industrial

USE: Floor and Wall