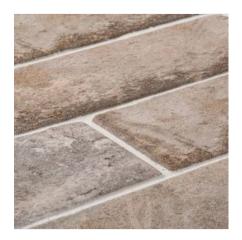

## PRODUCT FIELD TILE 2.875" X 9.75" CINNAMON

Tile Collection | Porcelain | Hampton Collection | |

This brick field tile features durable European porcelain with a rustic and traditional brick-like appearance. This brick is inspired by the classic look of exposed brick with a new-age twist for a modern industrial design. These bricks offer versatility and practicality as they can be used in both interior and exterior spaces as well as in showers. Additionally, these bricks can be laid out in an array of patterns including stacked, offset, and herringbone.

## **TECHNICAL DATA**

**DESCRIPTION:** This brick field tile features durable European porcelain with a rustic and traditional brick-like appearance. This brick is inspired by the classic look of exposed brick with a new-age twist for a modern industrial design. These bricks offer versatility and practicality as they can be used in both interior and exterior spaces as well as in showers. Additionally, these bricks can be laid out in an array of patterns including stacked, offset, and herringbone.