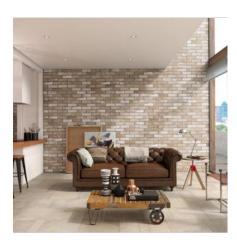

## PRODUCT FIELD TILE 2.875" X 9.75" CINNAMON

Tile Collection | Porcelain | Hampton Collection | |



This brick field tile features durable European porcelain with a rustic and traditional brick-like appearance. This brick is inspired by the classic look of exposed brick with a new-age twist for a modern industrial design. These bricks offer versatility and practicality as they can be used in both interior and exterior spaces as well as in showers. Additionally, these bricks can be laid out in an array of patterns including stacked, offset, and herringbone.



## **ROOM SCENES**









## **TECHNICAL DATA**

**DESCRIPTION:** This brick field tile features durable European porcelain with a rustic and traditional brick-like appearance. This brick is inspired by the classic look of exposed brick with a new-age twist for a modern industrial design. These bricks offer versatility and practicality as they can be used in both interior and exterior spaces as well as in showers. Additionally, these bricks can be laid out in an array of patterns including stacked, offset, and herringbone.

CODE: RVHA002

NAME: Field Tile 2.875" X 9.75" Cinnamon

SERIES: Hampton Collection GROUPS: Tile Collection SIZE: 2.88"x9.75" COLORS: Creme FINISH: Matte

STYLE: Rustic|Traditional|industrial

USE: Floor and Wall

LOOK: Brick Look

SUITABLE FOR: Backsplash|Indoor|Outdoor|Pool|Shower

FROST R