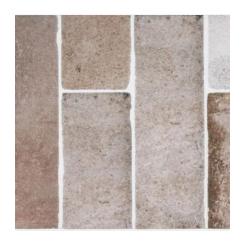

## PRODUCT FIELD TILE 2.875" X 9.75" CINNAMON

Tile Collection | Porcelain | Hampton Collection | |

This brick field tile features durable European porcelain with a rustic and traditional brick-like appearance. This brick is inspired by the classic look of exposed brick with a new-age twist for a modern industrial design. These bricks offer versatility and practicality as they can be used in both interior and exterior spaces as well as in showers. Additionally, these bricks can be laid out in an array of patterns including stacked, offset, and herringbone.

## **TECHNICAL DATA**

**DESCRIPTION:** This brick field tile features durable European porcelain with a rustic and traditional brick-like appearance. This brick is inspired by the classic look of exposed brick with a new-age twist for a modern industrial design. These bricks offer versatility and practicality as they can be used in both interior and exterior spaces as well as in showers. Additionally, these bricks can be laid out in an array of patterns including stacked, offset, and herringbone.