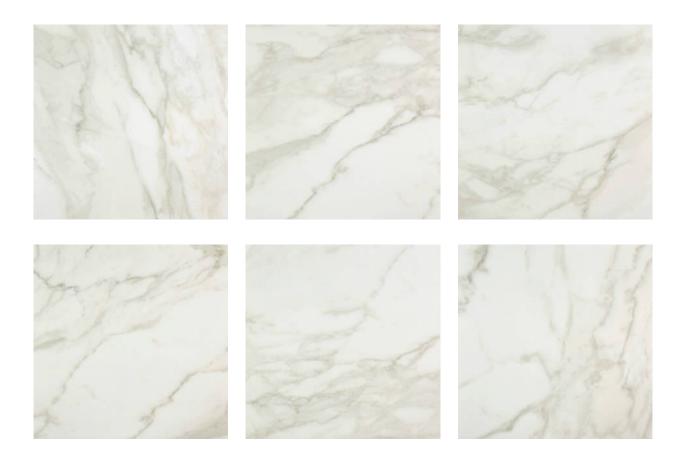

## PRODUCT AMALFI CALACATTA HONED 24X24

Tile Collection | Glazed Porcelain | Luxury | |





## **GRAPHIC VARIETY**





## **TECHNICAL DATA**

CODE: QULX-AM-3H

NAME: Amalfi Calacatta Honed 24X24

SERIES: Luxury

**GROUPS:** Tile Collection

SIZE: 24"x24"

COLORS: Amalfi Calacatta

FINISH: Matt LOOK: Marble Look STYLE: Contemporary USE: Floor and Wall

SUITABLE FOR: Indoor, Shower FROST RESISTANCE: Yes

PEI: 4

TYPOLOGY: Glazed Porcelain TYPE OF PIECE: Field Tile FLOORING VISUALIZER: Yes



## **PACKING**

|         |              | BOX |      |    | PALLET |      |    |
|---------|--------------|-----|------|----|--------|------|----|
| Size    | Product type | pcs | sqft | lb | boxes  | sqft | lb |
| 24"x24" | Field Tile   | 4   | 15.5 | 0  | 32     | 496  | 0  |

**WARNING** The information contained in this packing list is for guidance only, the contents of the packing may vary. Please consult our s