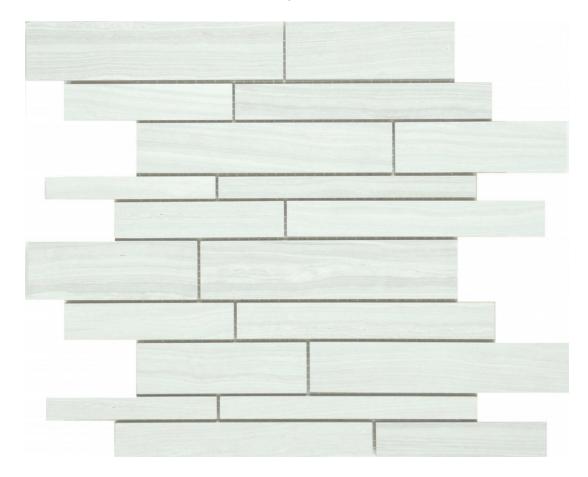

## PRODUCT ICE RANDOM STRIP

12"x15" | Other Tiles

## **GRAPHIC VARIETY**

## **TECHNICAL DATA**

CODE: AC69-187

NAME: Ice Random Strip SERIES: Eramosa GROUPS: Other Tiles SIZE: 12"x15" COLORS: Ice

FINISH: Matt
LOOK: Marble Look
STYLE: Contemporary
USE: Floor and Wall
SUITABLE FOR: Indoor
FROST RESISTANCE: Yes
MOSAIC TYPE: Mesh-Mounted