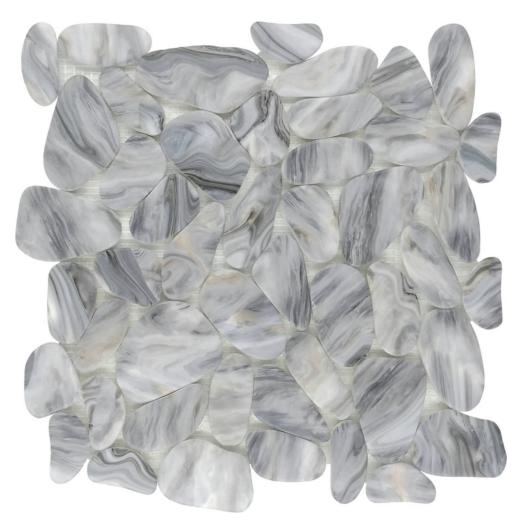

## PRODUCT RECONSTITUTED STONE PEBBLE LIGHT GREY MIX MATTE INTERLOCKING MOSAIC

12"x12" | Tile Collection

## **TECHNICAL DATA**

CODE: RVCHAWG111 NAME: Reconstituted Stone Pebble Light Grey Mix Matte Interlocking Mosaic SERIES: Chelsea Collection GROUPS: Tile Collection SIZE: 12"x12" COLORS: Light Grey FINISH: Matt LOOK: Multi-Look Mosaics USE: Floor and Wall SUITABLE FOR: Backsplash,Indoor,Shower TYPOLOGY: Natural Stone TYPE OF PIECE: Mosaic FLOORING VISUALIZER: Yes