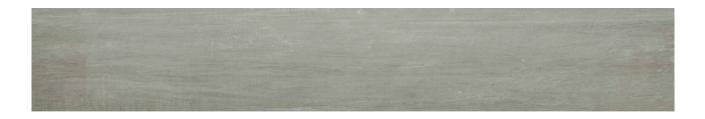

# PRODUCT MADISON SMOKE 6X36

6"x35" | Tile Collection

## **TECHNICAL DATA**

CODE: QUHL-MA-1 NAME: Madison Smoke 6X36 SERIES: Highland GROUPS: Tile Collection SIZE: 6"x35" COLORS: Madison Smoke FINISH: Matt LOOK: Wood Look STYLE: Traditional USE: Floor and Wall SUITABLE FOR: Indoor PEI: 4 TYPOLOGY: Porcelain TYPE OF PIECE: Field Tile FLOORING VISUALIZER: Yes