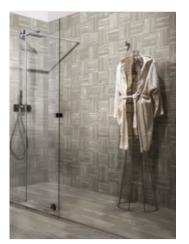

# PRODUCT MADISON SMOKE 6X36

6"x35" | Tile Collection





## **GRAPHIC VARIETY**





#### **ROOM SCENES**





## **TECHNICAL DATA**

CODE: QUHL-MA-1 NAME: Madison Smoke 6X36 SERIES: Highland GROUPS: Tile Collection SIZE: 6"x35" COLORS: Madison Smoke FINISH: Matt LOOK: Wood Look STYLE: Traditional USE: Floor and Wall SUITABLE FOR: Indoor PEI: 4 TYPOLOGY: Porcelain TYPE OF PIECE: Field Tile FLOORING VISUALIZER: Yes



## PACKING

|        |              | BOX |      |      | PALLET |      |      |
|--------|--------------|-----|------|------|--------|------|------|
| Size   | Product type | pcs | sqft | lb   | boxes  | sqft | lb   |
| 6"x35" | Field Tile   | 8   | 12   | 52.8 | 44     | 528  | 2323 |

**WARNING** The information contained in this packing list is for guidance only, the contents of the packing may vary. Please consult our sales representatives for an exact list.