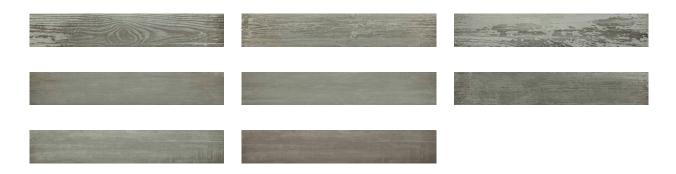

# PRODUCT MADISON SMOKE 6X36

6"x35" | Tile Collection





## **GRAPHIC VARIETY**





#### **ROOM SCENES**





## **TECHNICAL DATA**

CODE: QUHL-MA-1 NAME: Madison Smoke 6X36 SERIES: Highland GROUPS: Tile Collection SIZE: 6"x35" COLORS: Madison Smoke FINISH: Matt LOOK: Wood Look STYLE: Traditional USE: Floor and Wall SUITABLE FOR: Indoor PEI: 4 TYPOLOGY: Porcelain TYPE OF PIECE: Field Tile FLOORING VISUALIZER: Yes



## PACKING

|        |              | BOX |      |      | PALLET |      |      |
|--------|--------------|-----|------|------|--------|------|------|
| Size   | Product type | pcs | sqft | lb   | boxes  | sqft | lb   |
| 6"x35" | Field Tile   | 8   | 12   | 52.8 | 44     | 528  | 2323 |

**WARNING** The information contained in this packing list is for guidance only, the contents of the packing may vary. Please consult our sales representatives for an exac