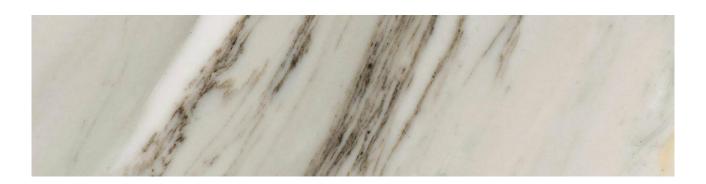

## **GRAPHIC VARIETY**

## **TECHNICAL DATA**

CODE: QUMY-CR-SBM

NAME: 3X12 Bullnose Matt Crush Gold

SERIES: Mystique GROUPS: Tile Collection

SIZE: 3"x12"
COLORS: Gold
FINISH: Gloss
LOOK: Marble Look
STYLE: Contemporary
USE: Floor and Wall