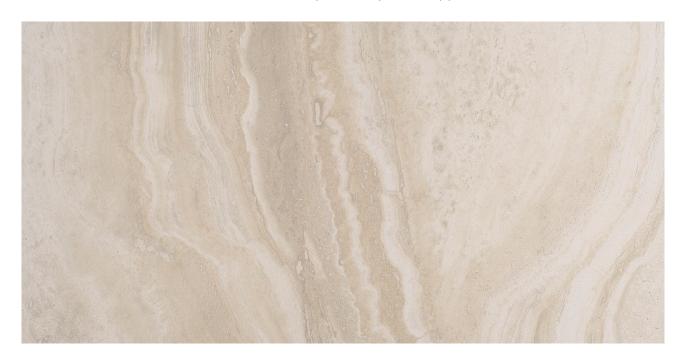

## PRODUCT 12X24 ESSENCE BEIGE

Tile Collection | Porcelain | Timeless | |

## **TECHNICAL DATA**

CODE: QUTL-ES-1N2

NAME: 12X24 Essence Beige

SERIES: Timeless GROUPS: Tile Collection

SIZE: 12"x24"

COLORS: Essence Beige

FINISH: Matt LOOK: Marble Look STYLE: Contemporary USE: Floor and Wall SUITABLE FOR: Indoor FROST RESISTANCE: Yes