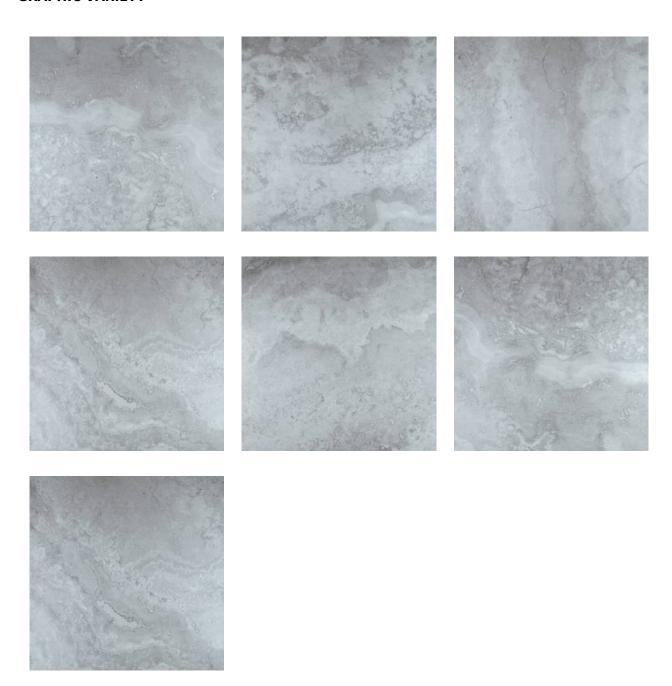

# PRODUCT GRIGIO 24X24

24"x24" | Tile Collection





## **GRAPHIC VARIETY**





## **ROOM SCENES**







#### **TECHNICAL DATA**

CODE: QUSI-GR-F4 NAME: Grigio 24X24 SERIES: Siena

**GROUPS:** Tile Collection

SIZE: 24"x24" COLORS: Grigio FINISH: Matt LOOK: Marble Look STYLE: Contemporary USE: Floor and Wall

SUITABLE FOR: Indoor,Shower FROST RESISTANCE: Yes

**PEI**: 4

TYPOLOGY: Porcelain TYPE OF PIECE: Field Tile FLOORING VISUALIZER: Yes



#### **PACKING**

|         |              | BOX |      |    | PALLET |      |    |
|---------|--------------|-----|------|----|--------|------|----|
| Size    | Product type | pcs | sqft | lb | boxes  | sqft | lb |
| 24"x24" | Field Tile   | 4   | 15.5 | 0  | 36     | 558  | 0  |

**WARNING** The information contained in this packing list is for guidance only, the contents of the packing may vary. Please consult our sales