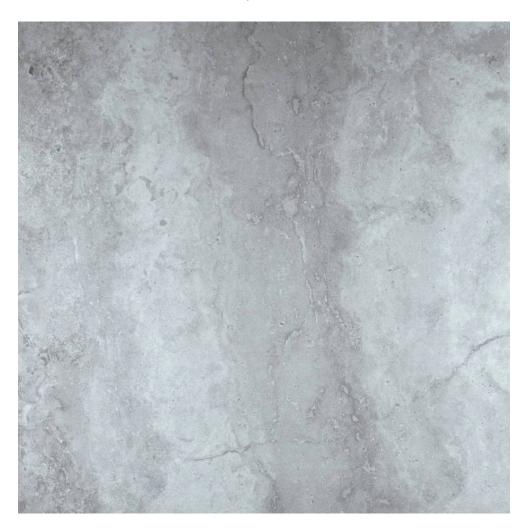

# PRODUCT GRIGIO 24X24

24"x24" | Tile Collection

#### **TECHNICAL DATA**

CODE: QUSI-GR-F4 NAME: Grigio 24X24 SERIES: Siena

**GROUPS:** Tile Collection

SIZE: 24"x24" COLORS: Grigio FINISH: Matt LOOK: Marble Look STYLE: Contemporary USE: Floor and Wall

SUITABLE FOR: Indoor,Shower FROST RESISTANCE: Yes