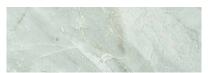

## PRODUCT AMUR 4X12

4"x12" | Tile Collection

## **GRAPHIC VARIETY**

## **TECHNICAL DATA**

CODE: QURI-AM-3 NAME: Amur 4X12 SERIES: River Series GROUPS: Tile Collection

SIZE: 4"x12"
COLORS: Amur
FINISH: Matt
LOOK: Marble Look
STYLE: Classic
USE: Floor and Wall
SUITABLE FOR: Backsplash
FROST RESISTANCE: Yes