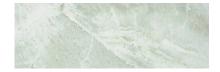

## PRODUCT AMUR 4X12

4"x12" | Tile Collection

## **GRAPHIC VARIETY**

## **TECHNICAL DATA**

CODE: QURI-AM-3 NAME: Amur 4X12 SERIES: River Series GROUPS: Tile Collection

SIZE: 4"x12"
COLORS: Amur
FINISH: Matt
LOOK: Marble Look
STYLE: Classic
USE: Floor and Wall
SUITABLE FOR: Backsplash
FROST RESISTANCE: Yes