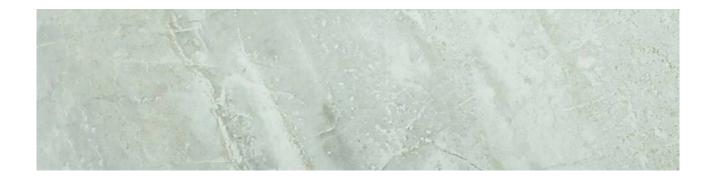

## PRODUCT AMUR 4X12

4"x12" | Tile Collection

## **GRAPHIC VARIETY**

## **TECHNICAL DATA**

CODE: QURI-AM-3 NAME: Amur 4X12 SERIES: River Series GROUPS: Tile Collection

SIZE: 4"x12"
COLORS: Amur
FINISH: Matt
LOOK: Marble Look
STYLE: Classic
USE: Floor and Wall
SUITABLE FOR: Backsplash
FROST RESISTANCE: Yes