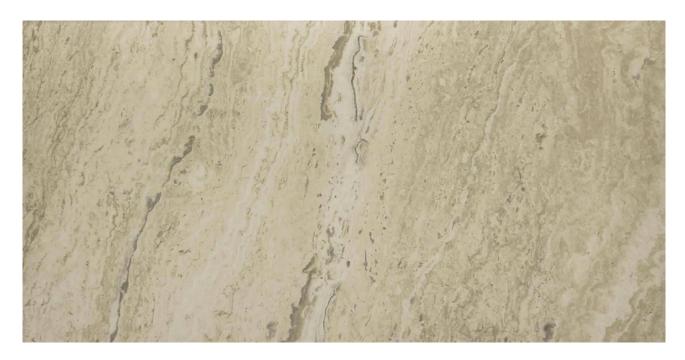

# PRODUCT 12X24F IVORY

12"x24" | Other Tiles





## **GRAPHIC VARIETY**









# **ROOM SCENES**







#### **TECHNICAL DATA**

CODE: AC69-132 NAME: 12X24F Ivory SERIES: Antico GROUPS: Other Tiles SIZE: 12"x24" COLORS: Ivory FINISH: Satin LOOK: Stone Look STYLE: Contemporary USE: Floor and Wall

SUITABLE FOR: Backsplash|Indoor|Outdoor|Pool|Shower

FROST RESISTANCE: Yes

**PEI**: 4

TYPOLOGY: Porcelain
TYPE OF PIECE: Field Tile



## **PACKING**

|         |              | BOX |      |       | PALLET |      |         |
|---------|--------------|-----|------|-------|--------|------|---------|
| Size    | Product type | pcs | sqft | lb    | boxes  | sqft | lb      |
| 12"x24" | Field Tile   | 8   | 16   | 63.87 | 32     | 512  | 2043.84 |

**WARNING** The information contained in this packing list is for guidance only, the contents o