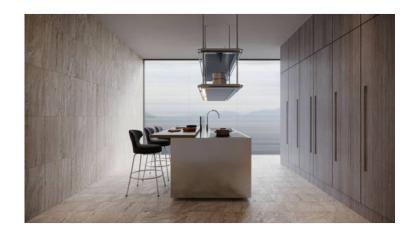

# PRODUCT 12X24F IVORY

12"x24" | Other Tiles





## **GRAPHIC VARIETY**









# **ROOM SCENES**







#### **TECHNICAL DATA**

CODE: AC69-132 NAME: 12X24F Ivory SERIES: Antico GROUPS: Other Tiles SIZE: 12"x24" COLORS: Ivory FINISH: Satin LOOK: Stone Look STYLE: Contemporary USE: Floor and Wall

SUITABLE FOR: Backsplash|Indoor|Outdoor|Pool|Shower

FROST RESISTANCE: Yes

**PEI**: 4

TYPOLOGY: Porcelain
TYPE OF PIECE: Field Tile



## **PACKING**

|         |              | BOX |      |       | PALLET |      |         |
|---------|--------------|-----|------|-------|--------|------|---------|
| Size    | Product type | pcs | sqft | lb    | boxes  | sqft | lb      |
| 12"x24" | Field Tile   | 8   | 16   | 63.87 | 32     | 512  | 2043.84 |

**WARNING** The information contained in this packing list is for guidance only, the contents of the packing may vary. Please consult our sales repres