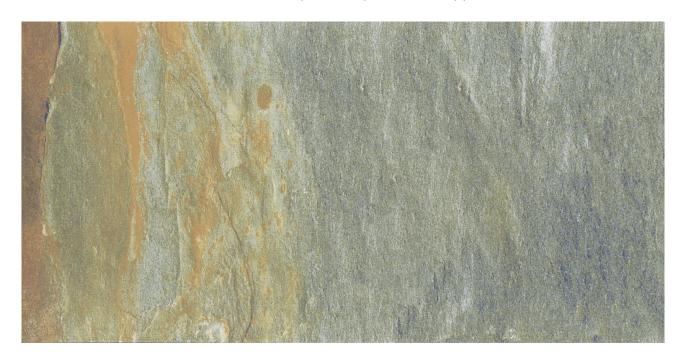

## PRODUCT JADE 12X24

Tile Collection | Porcelain | Vermont Slate | |

## **TECHNICAL DATA**

CODE: QUVT-JA-1 NAME: Jade 12x24 SERIES: Vermont Slate GROUPS: Tile Collection

SIZE: 12"x24" COLORS: Jade FINISH: Matt

LOOK: Slate Stone Look STYLE: Contemporary USE: Floor and Wall