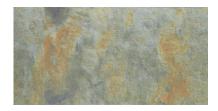

## **GRAPHIC VARIETY**

## **TECHNICAL DATA**

CODE: QUVT-JA-1 NAME: Jade 12x24 SERIES: Vermont Slate GROUPS: Tile Collection

SIZE: 12"x24" COLORS: Jade FINISH: Matt

LOOK: Slate Stone Look STYLE: Contemporary USE: Floor and Wall