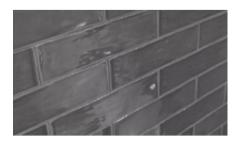

# PRODUCT SMOKE 3X12W

3"x12" | Other Tiles





## **GRAPHIC VARIETY**





## **ROOM SCENES**





### **TECHNICAL DATA**

CODE: PGPO-SM-W2 NAME: Smoke 3X12W SERIES: Poitiers GROUPS: Other Tiles

SIZE: 3"x12"
COLORS: Smoke
LOOK: Subway Tile
STYLE: Traditional
USE: Floor and Wall

SUITABLE FOR: Indoor, Shower

TYPOLOGY: Ceramic TYPE OF PIECE: Field Tile FLOORING VISUALIZER: Yes



## **PACKING**

|        |              | BOX |      |    | PALLET |       |    |
|--------|--------------|-----|------|----|--------|-------|----|
| Size   | Product type | pcs | sqft | lb | boxes  | sqft  | lb |
| 3"x12" | Field Tile   | 22  | 5.38 | 0  | 130    | 699.4 | 0  |

**WARNING** The information contained in this packing list is for guidance only, the contents of the packing may vary. Please consult our sales representatives for an exact list.