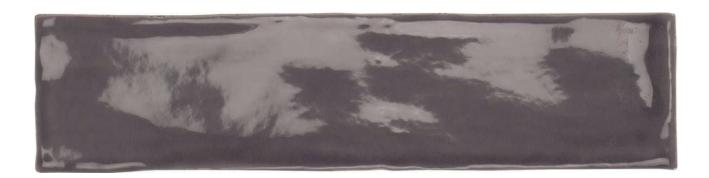

# PRODUCT SMOKE 3X12W

3"x12" | Other Tiles

### **TECHNICAL DATA**

CODE: PGPO-SM-W2 NAME: Smoke 3X12W SERIES: Poitiers GROUPS: Other Tiles

SIZE: 3"x12"
COLORS: Smoke
LOOK: Subway Tile
STYLE: Traditional
USE: Floor and Wall

SUITABLE FOR: Indoor, Shower