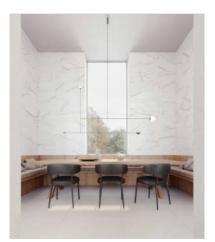

## PRODUCT 12X36 SENTIERO STATUARIO

12"x36" | Tile Collection





## **ROOM SCENES**





## **TECHNICAL DATA**

CODE: QUPI-SE-3 NAME: 12x36 Sentiero Statuario SERIES: Pietrasanta GROUPS: Tile Collection SIZE: 12"x36" COLORS: Sentiero Statuario FINISH: Matt LOOK: Marble Look STYLE: Contemporary USE: Wall only SUITABLE FOR: Backsplash|Indoor TYPOLOGY: Glazed Ceramic TYPE OF PIECE: Field Tile FLOORING VISUALIZER: Yes



## PACKING

|         |              | BOX |       |       | PALLET |       |    |
|---------|--------------|-----|-------|-------|--------|-------|----|
| Size    | Product type | pcs | sqft  | lb    | boxes  | sqft  | lb |
| 12"x36" | Field Tile   | 5   | 14.53 | 51.37 | 20     | 290.6 | 0  |

**WARNING** The information contained in this packing list is for guidance only, the contents of the packing may vary. Please consult our sales representatives for an