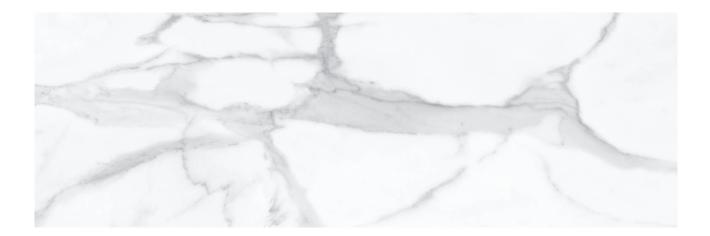

## PRODUCT 12X36 SENTIERO STATUARIO

12"x36" | Tile Collection

## **TECHNICAL DATA**

CODE: QUPI-SE-3 NAME: 12x36 Sentiero Statuario SERIES: Pietrasanta GROUPS: Tile Collection SIZE: 12"x36" COLORS: Sentiero Statuario FINISH: Matt LOOK: Marble Look STYLE: Contemporary USE: Wall only SUITABLE FOR: Backsplash|Indoor TYPOLOGY: Glazed Ceramic TYPE OF PIECE: Field Tile FLOORING VISUALIZER: Yes