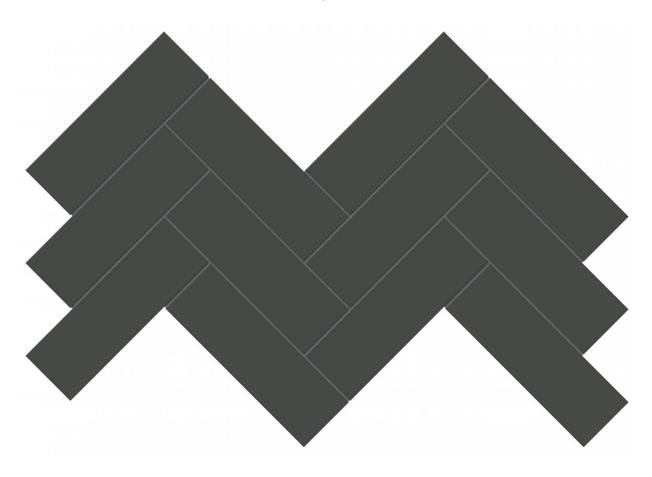

## PRODUCT 2X6 RETRO BLACK GLOSSY HERRINGBONE MOSAIC

8.23"x15.83" | Tile Collection

## **TECHNICAL DATA**

CODE: QUTR-RE-M13G

NAME: 2x6 Retro Black Glossy Herringbone Mosaic

SERIES: Traditions GROUPS: Tile Collection SIZE: 8.23"x15.83" COLORS: Retro Black

FINISH: Gloss LOOK: Mono-color STYLE: Classic USE: Floor and Wall