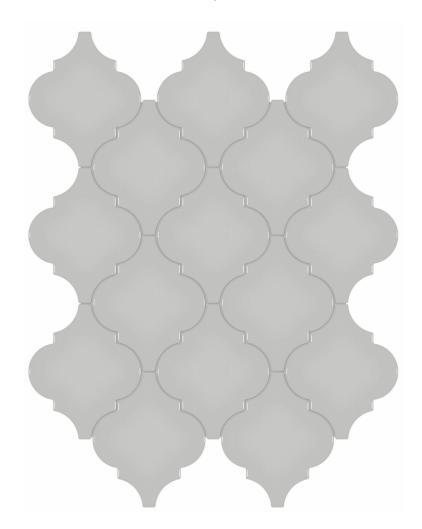

## PRODUCT LOFT GREY GLOSSY ARABESQUE MOSAIC

10.43"x13.31" | Tile Collection

## **TECHNICAL DATA**

CODE: QUTR-LO-M16G

NAME: Loft Grey Glossy Arabesque Mosaic

SERIES: Traditions GROUPS: Tile Collection SIZE: 10.43"x13.31" COLORS: Loft Grey FINISH: Gloss LOOK: Mono-color STYLE: Classic USE: Floor and Wall