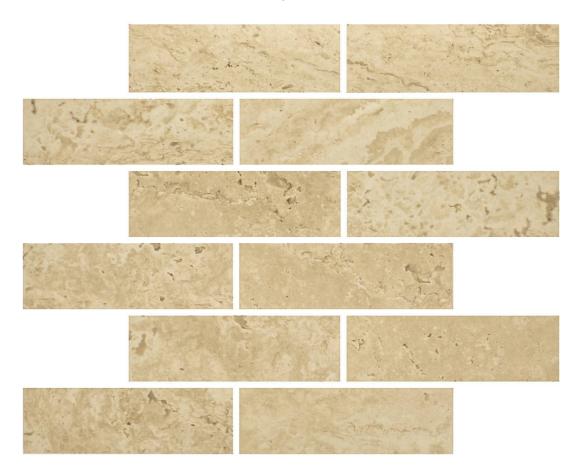

## PRODUCT SAND 2X6 MOSAIC

12"x15" | Other Tiles

## **GRAPHIC VARIETY**

## **TECHNICAL DATA**

CODE: AC63-468 NAME: Sand 2X6 Mosaic SERIES: Antico **GROUPS:** Other Tiles SIZE: 12"x15" COLORS: Sand FINISH: Satin LOOK: Stone Look STYLE: Contemporary USE: Floor and Wall SUITABLE FOR: Backsplash|Indoor|Outdoor|Pool|Shower FROST RESISTANCE: Yes MOSAIC TYPE: 2"x6" **PEI:** 4 **TYPOLOGY:** Porcelain TYPE OF PIECE: Mosaic NOTES: Number Of Rows Per Sheet = 6