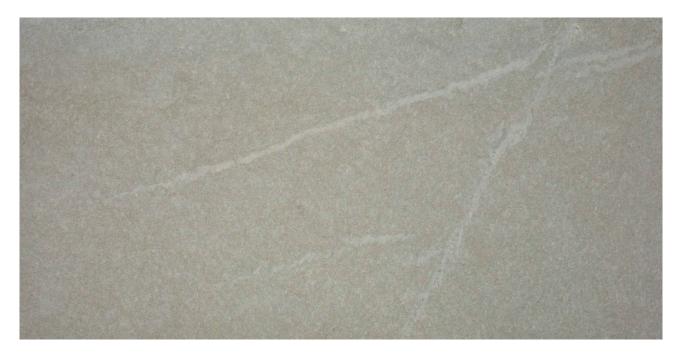

## PRODUCT ALHAMBRA GREY 12X24

12"x24" | Tile Collection

## **GRAPHIC VARIETY**

## **TECHNICAL DATA**

CODE: QUPA-AL-1 NAME: Alhambra Grey 12X24 SERIES: Palace **GROUPS:** Tile Collection SIZE: 12"x24" COLORS: Alhambra Grey FINISH: Matt LOOK: Concrete STYLE: Contemporary USE: Floor and Wall SUITABLE FOR: Indoor FROST RESISTANCE: Yes **PEI:** 5 TYPOLOGY: Porcelain TYPE OF PIECE: Field Tile FLOORING VISUALIZER: Yes