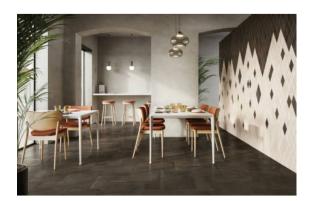

# PRODUCT CITADEL CHOCOLATE 8X8F

8"x8" | Tile Collection





## **GRAPHIC VARIETY**





## **ROOM SCENES**





### **TECHNICAL DATA**

CODE: QUCR-CI-1

NAME: Citadel Chocolate 8x8F

SERIES: Charleston GROUPS: Tile Collection

SIZE: 8"x8"

COLORS: Citadel Chocolate

FINISH: Matt LOOK: Terracotta STYLE: Contemporary USE: Floor and Wall

SUITABLE FOR: Indoor, Shower FROST RESISTANCE: Yes

**PEI**: 4

TYPOLOGY: Porcelain
TYPE OF PIECE: Field Tile
FLOORING VISUALIZER: Yes



## **PACKING**

|       |              | BOX |      |    | PALLET |      |    |
|-------|--------------|-----|------|----|--------|------|----|
| Size  | Product type | pcs | sqft | lb | boxes  | sqft | lb |
| 8"x8" | Field Tile   | 26  | 11.2 | 0  | 60     | 672  | 0  |

**WARNING** The information contained in this packing list is for guidance only, the contents of the packing may vary. Please consult our sales representatives