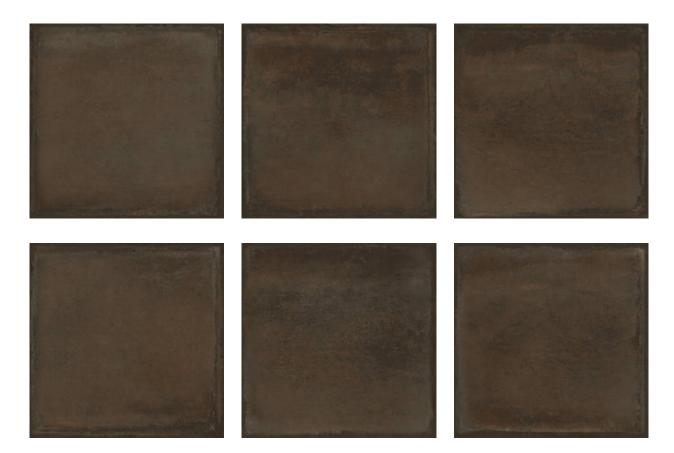

# PRODUCT CITADEL CHOCOLATE 8X8F

8"x8" | Tile Collection





## **GRAPHIC VARIETY**





## **ROOM SCENES**





### **TECHNICAL DATA**

CODE: QUCR-CI-1

NAME: Citadel Chocolate 8x8F

SERIES: Charleston GROUPS: Tile Collection

SIZE: 8"x8"

COLORS: Citadel Chocolate

FINISH: Matt LOOK: Terracotta STYLE: Contemporary USE: Floor and Wall

SUITABLE FOR: Indoor, Shower FROST RESISTANCE: Yes

**PEI**: 4

TYPOLOGY: Porcelain
TYPE OF PIECE: Field Tile
FLOORING VISUALIZER: Yes



## **PACKING**

|       |              | BOX |      |    | PALLET |      |    |
|-------|--------------|-----|------|----|--------|------|----|
| Size  | Product type | pcs | sqft | lb | boxes  | sqft | lb |
| 8"x8" | Field Tile   | 26  | 11.2 | 0  | 60     | 672  | 0  |

**WARNING** The information contained in this packing list is for guidance only, the contents of the packing may vary. Please consult o