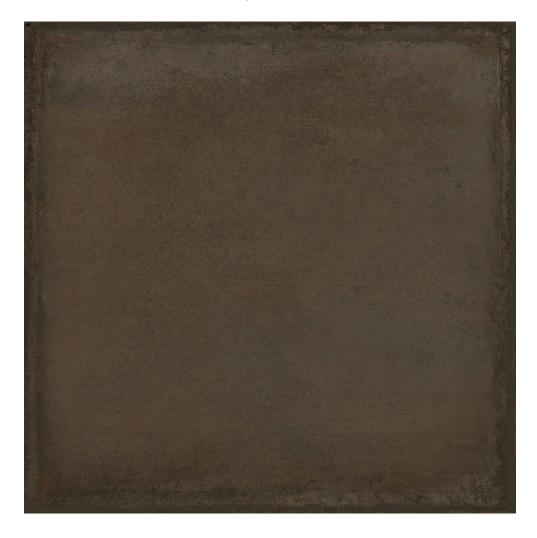

# PRODUCT CITADEL CHOCOLATE 8X8F

8"x8" | Tile Collection

### **TECHNICAL DATA**

CODE: QUCR-CI-1

NAME: Citadel Chocolate 8x8F

SERIES: Charleston GROUPS: Tile Collection

SIZE: 8"x8"

COLORS: Citadel Chocolate

FINISH: Matt LOOK: Terracotta STYLE: Contemporary USE: Floor and Wall