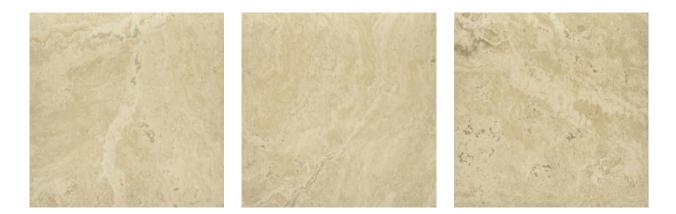

## PRODUCT 18X18F SAND

18"x18" | Other Tiles





## **GRAPHIC VARIETY**





## **TECHNICAL DATA**

CODE: AC67-081 NAME: 18X18F Sand SERIES: Antico GROUPS: Other Tiles SIZE: 18"x18" COLORS: Sand FINISH: Satin LOOK: Stone Look STYLE: Contemporary USE: Floor and Wall SUITABLE FOR: Backsplash|Indoor|Outdoor|Pool|Shower FROST RESISTANCE: Yes PEI: 4 TYPOLOGY: Porcelain TYPE OF PIECE: Field Tile



## PACKING

|         |              | BOX |       |       | PALLET |        |         |
|---------|--------------|-----|-------|-------|--------|--------|---------|
| Size    | Product type | pcs | sqft  | lb    | boxes  | sqft   | lb      |
| 18"x18" | Field Tile   | 7   | 15.28 | 61.72 | 26     | 397.28 | 1604.72 |

**WARNING** The information contained in this packing list is for guidance only, the contents of the packing may vary. Please consult our sales representati