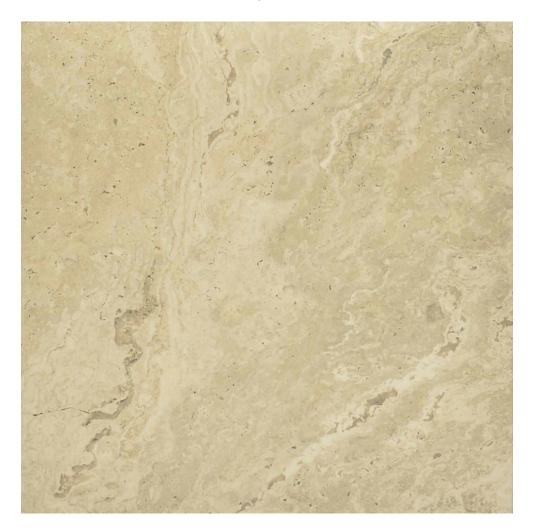

## PRODUCT 18X18F SAND

18"x18" | Other Tiles

## **TECHNICAL DATA**

CODE: AC67-081 NAME: 18X18F Sand SERIES: Antico GROUPS: Other Tiles SIZE: 18"x18" COLORS: Sand FINISH: Satin LOOK: Stone Look STYLE: Contemporary USE: Floor and Wall SUITABLE FOR: Backsplash|Indoor|Outdoor|Pool|Shower FROST RESISTANCE: Yes PEI: 4 TYPOLOGY: Porcelain TYPE OF PIECE: Field Tile