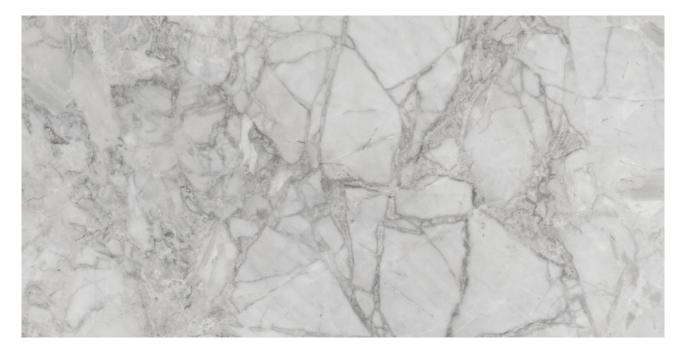

## PRODUCT FLORENCE 12X24F GRIGIO TEXTURE

Tile Collection | Glazed Porcelain | Florence | | Coming Soon

## **GRAPHIC VARIETY**

## **TECHNICAL DATA**

STATUS: Coming Soon NEW CODE: QUFC-GR-2T NAME: Florence 12X24F Grigio Texture SERIES: Florence **GROUPS:** Tile Collection SIZE: 12"x24" COLORS: Grey FINISH: Texture LOOK: Marble Look STYLE: Traditional, Contemporary USE: Floor and Wall SUITABLE FOR: Indoor, Outdoor, Pool, Backsplash, Shower FROST RESISTANCE: Yes **PEI:** 4 SHADE VARIATION: V3 **TYPOLOGY:** Glazed Porcelain TYPE OF PIECE: Field Tile