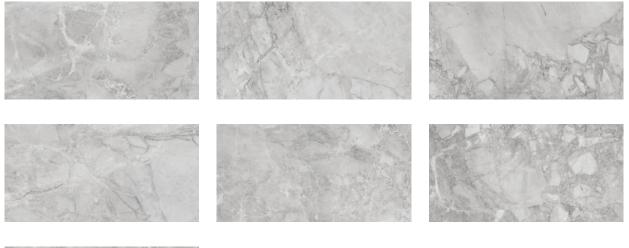

## PRODUCT FLORENCE 12X24F GRIGIO TEXTURE

Tile Collection | Glazed Porcelain | Florence | | Coming Soon





## **GRAPHIC VARIETY**







## **TECHNICAL DATA**

STATUS: Coming Soon NEW CODE: QUFC-GR-2T NAME: Florence 12X24F Grigio Texture SERIES: Florence **GROUPS:** Tile Collection SIZE: 12"x24" COLORS: Grey FINISH: Texture LOOK: Marble Look STYLE: Traditional, Contemporary USE: Floor and Wall SUITABLE FOR: Indoor, Outdoor, Pool, Backsplash, Shower FROST RESISTANCE: Yes **PEI:** 4 SHADE VARIATION: V3 **TYPOLOGY:** Glazed Porcelain TYPE OF PIECE: Field Tile



## PACKING

|         |              | BOX |      |       | PALLET |      |        |
|---------|--------------|-----|------|-------|--------|------|--------|
| Size    | Product type | pcs | sqft | lb    | boxes  | sqft | lb     |
| 12"x24" | Field Tile   | 8   | 15.5 | 59.45 | 32     | 496  | 1902.4 |

**WARNING** The information contained in this packing list i