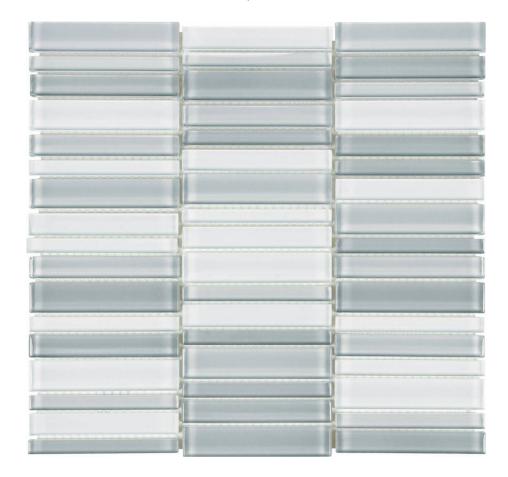

## PRODUCT SHADES OF GREY BLEND STACKED MOSAIC

11"x11" | Other Tiles

## **TECHNICAL DATA**

CODE: AC35-097

NAME: Shades Of Grey Blend Stacked Mosaic

SERIES: Bliss Element GROUPS: Other Tiles SIZE: 11"x11"

COLORS: Shades Of Grey

LOOK: Glass STYLE: Classic USE: Wall only

SUITABLE FOR: Backsplash TYPE OF PIECE: Mosaic